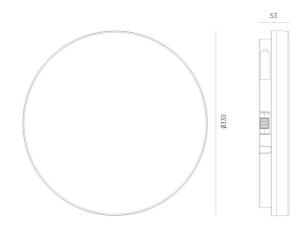

## **TECHNICAL DETAILS**

System perform. [W] Bulb type Luminous flux [Im] Colour temp. [K] CRI Optics Converter Dimming Motion detector Light output Beam angle [°] Voltage [V] Material

Height [mm] Diameter [mm] IP protection class Voltage class Shock resistance Net weight [kg]

53 330 IP54 protection cl. II IK08 1,24

24

white 9003 9010870300071 L80 B10 50 000 D 50

CE

The values are rated values. Power and luminous flux are initially subject to a tolerance of +/- 10%. Colour temperature tolerance: +/- 150 K. The values apply to an ambient temperature of 25°C unless otherwise specified.