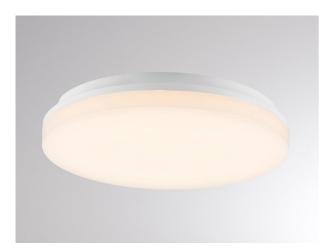

## 222-00058

MUSO ROUND SD SURFACE MOUNTED CEILING LUMINAIRE made of synthetic, white, similar to RAL 9003, polycarbonate cover beam 115°, light output direct, with converter, dimmability: sensor, with motion detector and daylight control, IP54