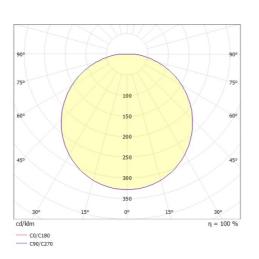

## MUSO

## 222-00058

MUSO ROUND SD SURFACE MOUNTED CEILING LUMINAIRE made of synthetic, white, similar to RAL 9003, polycarbonate cover beam 115°, light output direct, with converter, dimmability: sensor, with motion detector and daylight control, IP54







## LIGHT DISTRIBUTION CURVE





## **TECHNICAL DETAILS**

System perform. [W] Bulb type Luminous flux [Im] Colour temp. [K] CRI Optics Converter Dimming Motion detector Light output Beam angle [°] Voltage [V] Material

Height [mm] Diameter [mm] IP protection class Voltage class Shock resistance Net weight [kg]

Colour lamp RAL EAN-Number Lifetime [h] Energy efficiency cl. No. of luminaires B16A LED 2850/3000 3000/4000K >80 polycarbonate cover with converter sensor with motion detector and daylight control direct 115° 220-240V 50/60Hz synthetic

53 330 IP54 protection cl. II IK08 1,24

24

white 9003 9010870300071 L80 B10 50 000 D 50

CE

The values are rated values. Power and luminous flux are initially subject to a tolerance of +/- 10%. Colour temperature tolerance: +/- 150 K. The values apply to an ambient temperat