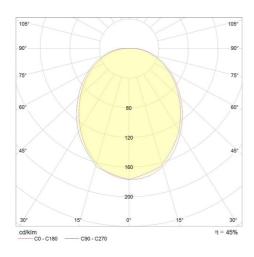

ARIK 472-260029

ARIK SHORT SD SURFACE MOUNTED CEILING LUMINAIRE made of aluminium, white, similar to RAL 9003, acrylic glass cover satined, light output direct, with converter, dimmability: not dimmable, IP20



## DRAWING



## LIGHT DISTRIBUTION CURVE





## **TECHNICAL DETAILS**

 Height [mm]
 70

 Diameter [mm]
 99

 IP protection class
 IP20

 Voltage class
 protection cl. I

 Net weight [kg]
 0,49

Colour lamp RAL Colour of glass/shade EAN-Number Lifetime [h] Energy efficiency cl. white 9003 satined 9008905862359 L80 B10 20 000

 $C\epsilon$ 

The values are rated values. Power and luminous flux are initially subject to a tolerance of +/- 10%. Colour temperature tolerance: +/- 150 K. The values apply to an ambient temperature of 25°C unless otherwise specified.