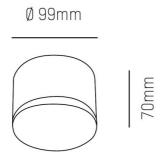

## DRAWING

## **TECHNICAL DETAILS**

 Height [mm]
 70

 Diameter [mm]
 99

 IP protection class
 IP20

 Voltage class
 protection cl. I

 Net weight [kg]
 0,49

Colour lamp RAL Colour of glass/shade EAN-Number Lifetime [h] Energy efficiency cl. white 9003 satined 9008905862359 L80 B10 20 000