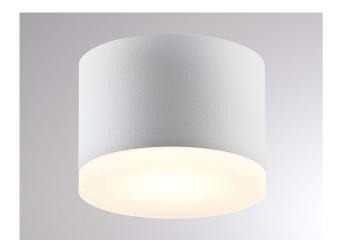

ARIK 472-260029

ARIK SHORT SD SURFACE MOUNTED CEILING LUMINAIRE made of aluminium, white, similar to RAL 9003, acrylic glass cover satined, light output direct, with converter, dimmability: not dimmable, IP20