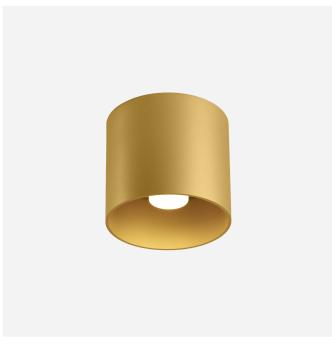

# PROJECT

**TYPE** 

**NOTES** 

QUANTITY

DATE

Cylindrical ceiling surface mounted downlight made from die-cast aluminium; surface Gold; wet painted; brushed; with COB (Chip on Board) technology for maximum efficiency; phase-cut dim; light colour 2700 K; binning initial MacAdam  $\leq$  3 SDCM; CRI  $\geq$  90; 220 - 240 V; degree of protection IP20; Class 1; UGR  $\leq$  13; VDU compatible workplace luminaire according to DIN EN 12464-1; luminance above  $65^{\circ} \leq 1500 \, \text{cd/m}^2$ ; optional single inner cover available; light source replaceable by Wever & Ducré or by a professional with explicit authorization;

#### **GENERAL**

| Ceiling  |  |
|----------|--|
| Surface  |  |
| Gold     |  |
| IP20     |  |
| Interior |  |
| 670 lm   |  |
|          |  |

# PHYSICAL

| diameter 114 mm |
|-----------------|
| height 100 mm   |
| 0.7 kg          |

ø114

186758G3