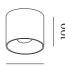

# PROJECT

**TYPE** 

**NOTES** 

QUANTITY

DATE

Cylindrical ceiling surface mounted downlight made from die-cast aluminium; surface Gold; wet painted; brushed; with COB (Chip on Board) technology for maximum efficiency; phase-cut dim; light colour 2700 K; binning initial MacAdam  $\leq$  3 SDCM; CRI  $\geq$  90; 220 - 240 V; degree of protection IP20; Class 1; UGR  $\leq$  13; VDU compatible workplace luminaire according to DIN EN 12464-1; luminance above  $65^{\circ} \leq 1500 \, \text{cd/m}^2$ ; optional single inner cover available; light source replaceable by Wever & Ducré or by a professional with explicit authorization;

# PHYSICAL

| diameter 114 mm |
|-----------------|
| height 100 mm   |
| 0.7 kg          |

ø114

186758G3