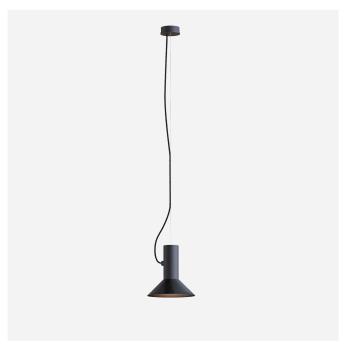

# **ROOMOR CABLE 1.1 E27**

2481E0BB1

| 回绕线回 |  |
|------|--|
|      |  |
|      |  |
|      |  |

#### **PROJECT**

**TYPE** 

**NOTES** 

QUANTITY

DATE

Suspended luminaire made from aluminium; surface Black Matt wet painted; matt texture; RAL 9011; cable and ceiling base in Black Matt; shade Black Matt; wet painted; matt texture; lamp socket E27; lamp type A60; max. 15W; 220 - 240 V; degree of protection IP20; Class 1; lamp not included;

## **GENERAL**

| Ceiling               |  |
|-----------------------|--|
| Suspended             |  |
| Mounting: Black Matt  |  |
| RAL 9011 <sup>a</sup> |  |
| Shade Black Matt      |  |
| IP20                  |  |
| Interior              |  |

# **ROOMOR CABLE 1.1 E27**

2481E0BB1

**LAMPS** 

A60 LED Lamp

Type Colour Voltage Ø·H (MM) Item number 2700K | E27 60.110 9003E152