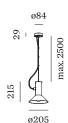

#### **PROJECT**

**TYPE** 

**NOTES** 

QUANTITY

DATE

Suspended luminaire made from aluminium; surface Black Matt wet painted; matt texture; RAL 9011; cable and ceiling base in Black Matt; shade Black Matt; wet painted; matt texture; lamp socket E27; lamp type A60; max. 15W; 220 - 240 V; degree of protection IP20; Class 1; lamp not included;

## **GENERAL**

| Ceiling               |  |
|-----------------------|--|
| Suspended             |  |
| Mounting: Black Matt  |  |
| RAL 9011 <sup>a</sup> |  |
| Shade Black Matt      |  |
| IP20                  |  |
| Interior              |  |

# PHYSICAL

<sup>&</sup>lt;sup>a</sup> Colour may deviate slightly due to production conditions.