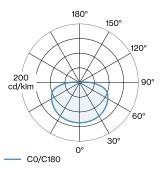

A60; max. 15W; 220 - 240 V; degree of protection IP20; Class 1; lamp not included;



## **GENERAL**

| Ceiling               |  |
|-----------------------|--|
| Suspended             |  |
| Mounting: Black Matt  |  |
| RAL 9011 <sup>a</sup> |  |
| Shade Black Matt      |  |
| IP20                  |  |
| Interior              |  |

#### LED

| lamp A60               |  |
|------------------------|--|
| socket E27             |  |
| max. per socket 15.0 W |  |
| 2700 K                 |  |
| CRI ≥ 90               |  |

## **OPTICAL**

Shade 1.0

# **ELECTRICAL**

220 - 240 V Class 1

# PHYSICAL

<sup>&</sup>lt;sup>a</sup> Colour may deviate slightly due to production conditions.

# **MEASURED LAMP**

| 9003E152 |  |
|----------|--|
| 540 lm   |  |
| 9 W      |  |

## LIGHT DISTRIBUTION





# **ROOMOR CABLE 1.1 E27**

2481E0BB1



**LAMPS** 

A60 LED Lamp

Type Colour Voltage Ø·H (MM) Item number 2700K | E27 60.110 9003E152