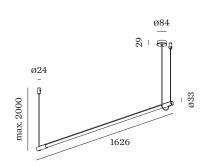

#### **PROJECT**

DATE

TYPE

NOTES

QUANTITY

Tubular ceiling suspended luminaire made from die-cast aluminium; surface Black Matt; powder coated; matt texture; RAL 9011; 2000; phase-cut dim; light colour 3000 K;  $CRI \ge 90$ ; 220 - 240 V; degree of protection IP20; Class 2; light source replaceable by end-user;

## **PHYSICAL**

<sup>&</sup>lt;sup>a</sup> Colour may deviate slightly due to production conditions.