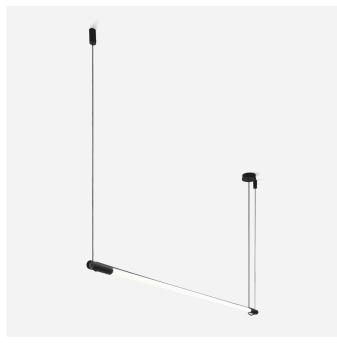

#### **PROJECT**

DATE

TYPE

NOTES

QUANTITY

Tubular ceiling suspended luminaire made from die-cast aluminium; surface Black Matt; powder coated; matt texture; RAL 9011; 2000; phase-cut dim; light colour 3000 K;  $CRI \ge 90$ ; 220 - 240 V; degree of protection IP20; Class 2; light source replaceable by end-user;

# **GENERAL**

| Ceiling               |
|-----------------------|
| Suspended             |
| Black Matt            |
| RAL 9011 <sup>a</sup> |
| IP20                  |
| Interior              |
| 2940 lm               |
|                       |