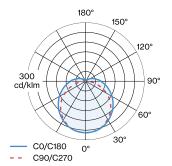

t source replaceable by end-user;



# **GENERAL**

| Ceiling               |
|-----------------------|
| Suspended             |
| Black Matt            |
| RAL 9011 <sup>a</sup> |
| IP20                  |
| Interior              |
| 2940 lm               |
|                       |

## LED

| 3000 K                   |   |
|--------------------------|---|
| CRI ≥ 90                 |   |
| L70 / 50000h             |   |
| initial MacAdam ≤ 3 SDCM |   |
|                          | _ |

#### **OPTICAL**

Opal

CIE flux code: 40 70 89 90 100

## **ELECTRICAL**

| phase-cut dim |  |
|---------------|--|
| 220 - 240 V   |  |
| system 23.0 W |  |
| Class 2       |  |

## **PHYSICAL**

<sup>&</sup>lt;sup>a</sup> Colour may deviate slightly due to production conditions.

# LIGHT DISTRIBUTION