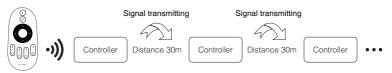

## Signal transmitting

One strip controller can transmit the signals from the remote control to another controller within 30m, as long as there is a strip controller within 30m, the remote control distance can be limitless.