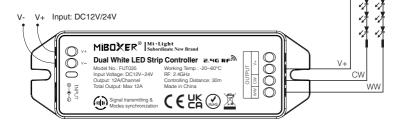

## **Dual White LED Strip Controller**

### Model No.: FUT035

Working Voltage: DC12V~24V Output: 12A/Channel

Total Output: Max 12A Working Temp.: -20~60°C

RF: 2.4GHz

Max Controlling Distance: 30m Output Connection: Common anode

Color temperature adiustable