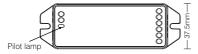

### Model No.: FUT035

Working Voltage: DC12V~24V Output: 12A/Channel

Total Output: Max 12A Working Temp.: -20~60°C

RF: 2.4GHz

Max Controlling Distance: 30m Output Connection: Common anode

Color temperature adiustable

#### Model No.: FUT036

Working Voltage: DC12V~24V

Output: Max 12A

Working Temperature: -20~60°C RF: 2.4GHz

Max Controlling Distance: 30m Output Connection: Common anode

Dim brightness

2.4G RF wireless

Control distance 30m