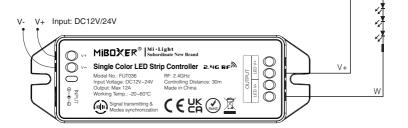

## Single Color LED Strip Controller

#### Model No.: FUT036

Working Voltage: DC12V~24V

Output: Max 12A

Working Temperature: -20~60°C RF: 2.4GHz

Max Controlling Distance: 30m Output Connection: Common anode

Dim brightness

2.4G RF wireless

Control distance 30m