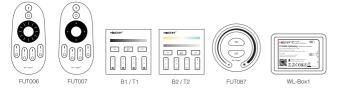

## Link/Unlink

Compatible with these remote controls (Purchased separately)

Lighting can be working after linking with remote; for more details, pls read the remote instruction.