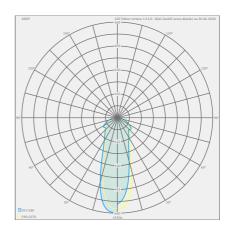

| color                | mat black                                |
|----------------------|------------------------------------------|
| material             | aluminium + glass<br>partially satinised |
| dimensions           | D 80 mm x H 2,000 mm                     |
| lightsource          | LED not exchangeable                     |
| control              | not dimmable                             |
| system demand        | 5.5 W                                    |
| net                  | 450 lm (luminaire/net)                   |
| gross                | 570 lm (LED-<br>module/gross)            |
| light color          | 2,700 K - 2,700 K                        |
| light emission       | direct                                   |
| degree of protection | IP20                                     |