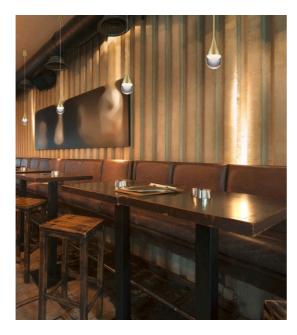

## description

Sometimes a still, unobstrusive surface conceals more that initially meets the eye. The DEEP pendant luminaire appears as a light, flowing drop and is yet crafted from massive aluminium and glass. The glass lens appears almost invisible, yet completes the shape, makes the light visible and carries its glow into the surrounding space. The first impression is gentle and soft, yet leaves one with a sense, that under a quiet surface lies a small new world.