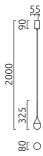

| color                | mat black                                |
|----------------------|------------------------------------------|
| material             | aluminium + glass<br>partially satinised |
| dimensions           | D 80 mm x H 2,000 mm                     |
| lightsource          | LED not exchangeable                     |
| control              | not dimmable                             |
| system demand        | 5.5 W                                    |
| net                  | 450 lm (luminaire/net)                   |
| gross                | 570 lm (LED-<br>module/gross)            |
| light color          | 2,700 K - 2,700 K                        |
| light emission       | direct                                   |
| degree of protection | IP20                                     |