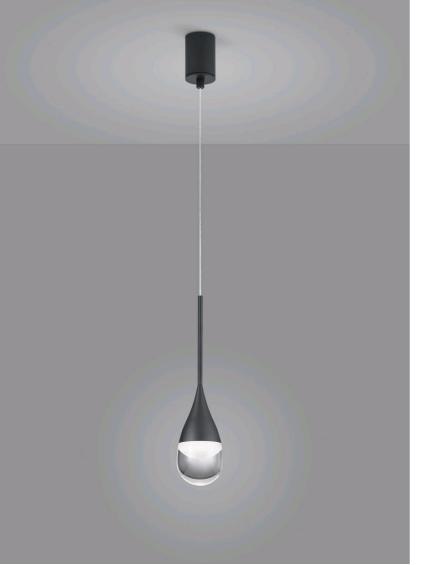

pendant luminaire item nr. **16/2110.22** 

## description

Sometimes a still, unobstrusive surface conceals more that initially meets the eye. The DEEP pendant luminaire appears as a light, flowing drop and is yet crafted from massive aluminium and glass. The glass lens appears almost invisible, yet completes the shape, makes the light visible and carries its glow into the surrounding space. The first impression is gentle and soft, yet leaves one with a sense, that under a quiet surface lies a small new world.

| color                | mat black                                |
|----------------------|------------------------------------------|
| material             | aluminium + glass<br>partially satinised |
| dimensions           | D 80 mm x H 2,000 mm                     |
| lightsource          | LED not exchangeable                     |
| control              | not dimmable                             |
| system demand        | 5.5 W                                    |
| net                  | 450 lm (luminaire/net)                   |
| gross                | 570 lm (LED-<br>module/gross)            |
| light color          | 2,700 K - 2,700 K                        |
| light emission       | direct                                   |
| degree of protection | IP20                                     |