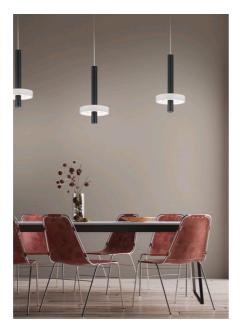

## description

Direct & indirect light, united in a timeless shape. The high surface quality and perfectly manufactured glass elements distinguish KEA. The direct light illuminates the table, while the indirect light in the glass body brightens up the surrounding area. Modern technology, elegantly dressed. This is KEA!