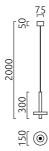

| color                | mat black                                               |
|----------------------|---------------------------------------------------------|
| material             | aluminium + opal glass<br>with clear decorative<br>edge |
| dimensions           | D 150 mm x H 2,000 mm                                   |
| lightsource          | LED not exchangeable                                    |
| control              | dimmable trailing/leading edge                          |
| system demand        | 10 W                                                    |
| net                  | 570 lm (luminaire/net)                                  |
| gross                | 1,060 lm (LED-<br>module/gross)                         |
| light color          | 2,700 K - 2,700 K                                       |
| light emission       | direct/indirect                                         |
| degree of protection | IP20                                                    |
|                      |                                                         |