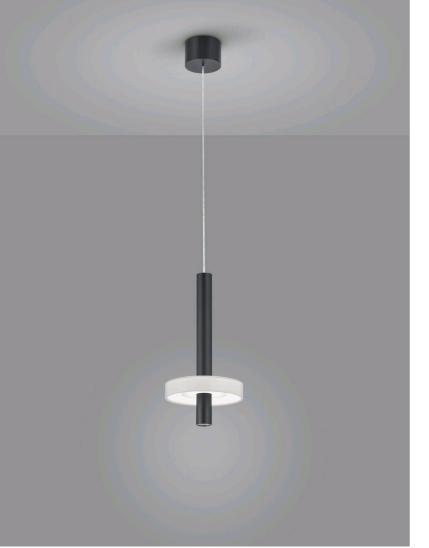

## description

Direct & indirect light, united in a timeless shape. The high surface quality and perfectly manufactured glass elements distinguish KEA. The direct light illuminates the table, while the indirect light in the glass body brightens up the surrounding area. Modern technology, elegantly dressed. This is KEA!

| color                | mat black                                               |
|----------------------|---------------------------------------------------------|
| material             | aluminium + opal glass<br>with clear decorative<br>edge |
| dimensions           | D 150 mm x H 2,000 mm                                   |
| lightsource          | LED not exchangeable                                    |
| control              | dimmable trailing/leading edge                          |
| system demand        | 10 W                                                    |
| net                  | 570 lm (luminaire/net)                                  |
| gross                | 1,060 lm (LED-<br>module/gross)                         |
| light color          | 2,700 K - 2,700 K                                       |
| light emission       | direct/indirect                                         |
| degree of protection | IP20                                                    |
|                      |                                                         |