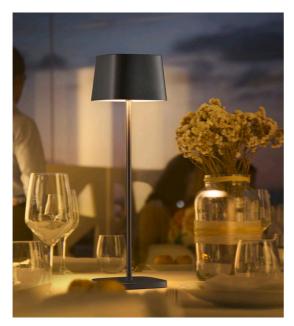

## description

portable lamp with rechargeable battery, battery life ca. 9 hours without dimming. Rechargeable with USB-Port (cable incl.)

Smooth dimming of light output

IP65 protection against water and dust, for indoor and outdoor use