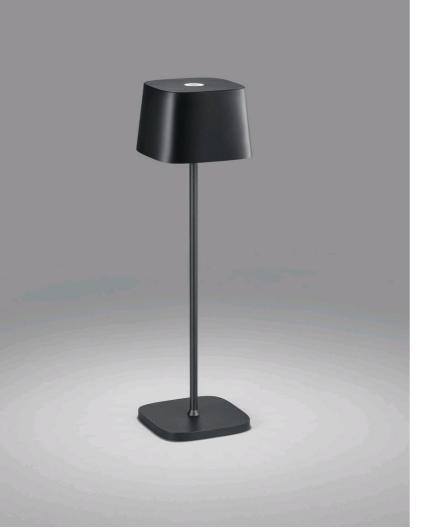

table luminaire item nr. **19/2100.98** 

## description

portable lamp with rechargeable battery, battery life ca. 9 hours without dimming. Rechargeable with USB-Port (cable incl.)

Smooth dimming of light output

IP65 protection against water and dust, for indoor and outdoor use

| color                | mat black                              |
|----------------------|----------------------------------------|
| material             | aluminium + satinised acrylic diffusor |
| dimensions           | L 100 mm x B 100 mm x<br>H 350 mm      |
| lightsource          | LED not exchangeable                   |
| control              | integrated dimmer                      |
| system demand        | 2.2 W                                  |
| net                  | 120 lm (luminaire/net)                 |
| gross                | 210 lm (LED-<br>module/gross)          |
| light color          | 2,700 K - 2,700 K                      |
| light emission       | indirect                               |
| degree of protection | IP65                                   |