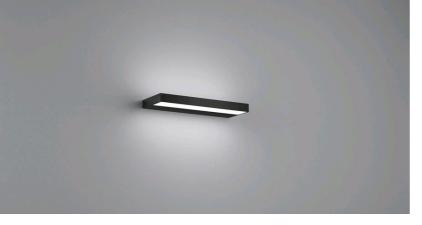

## **SLATE**

wall luminaire item nr. **18/2037.22** 

## description

Flat, elegant and bright!

The SLATE family with its different lenghts is very versatile in how to use it. In kitchens, bathroom, hallways and many other applications, the combined up- and downlight comfortably lights the space.

| color                | mat black                              |
|----------------------|----------------------------------------|
| material             | aluminium + satinised<br>acrylic glass |
| dimensions           | L 300 mm x B 25 mm x H<br>105 mm       |
| lightsource          | LED not exchangeable                   |
| control              | not dimmable                           |
| system demand        | 6.5 W                                  |
| net                  | 360 lm (luminaire/net)                 |
| gross                | 710 lm (LED-<br>module/gross)          |
| light color          | 2,900 K - 2,900 K                      |
| light emission       | direct/indirect                        |
| degree of protection | IP44                                   |
|                      |                                        |