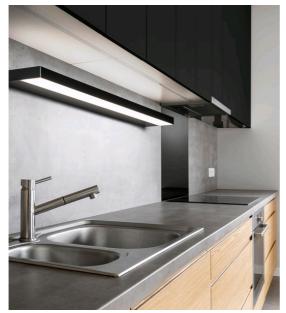

## description

Flat, elegant and bright!

The SLATE family with its different lenghts is very versatile in how to use it. In kitchens, bathroom, hallways and many other applications, the combined up- and downlight comfortably lights the space.