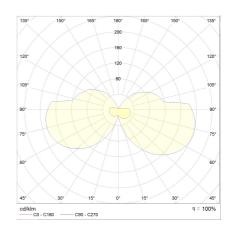

| color                | mat black                              |
|----------------------|----------------------------------------|
| material             | aluminium + satinised<br>acrylic glass |
| dimensions           | L 300 mm x B 25 mm x H<br>105 mm       |
| lightsource          | LED not exchangeable                   |
| control              | not dimmable                           |
| system demand        | 6.5 W                                  |
| net                  | 360 lm (luminaire/net)                 |
| gross                | 710 lm (LED-<br>module/gross)          |
| light color          | 2,900 K - 2,900 K                      |
| light emission       | direct/indirect                        |
| degree of protection | IP44                                   |
|                      |                                        |