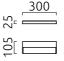

| color                | mat black                              |
|----------------------|----------------------------------------|
| material             | aluminium + satinised<br>acrylic glass |
| dimensions           | L 300 mm x B 25 mm x H<br>105 mm       |
| lightsource          | LED not exchangeable                   |
| control              | not dimmable                           |
| system demand        | 6.5 W                                  |
| net                  | 360 lm (luminaire/net)                 |
| gross                | 710 lm (LED-<br>module/gross)          |
| light color          | 2,900 K - 2,900 K                      |
| light emission       | direct/indirect                        |
| degree of protection | IP44                                   |
|                      |                                        |