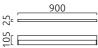

| color                | mat black                |
|----------------------|--------------------------|
| material             | aluminium + satinised    |
|                      | acrylic glass            |
| dimensions           | L 900 mm x B 25 mm x H   |
|                      | 105 mm                   |
| lightsource          | LED not exchangeable     |
| control              | not dimmable             |
| system demand        | 20 W                     |
| net                  | 1,260 lm (luminaire/net) |
| gross                | 2,130 lm (LED-           |
|                      | module/gross)            |
| light color          | 2,900 K - 2,900 K        |
| light emission       | direct/indirect          |
| degree of protection | IP44                     |