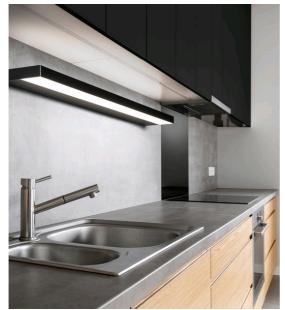

## description

Flat, elegant and bright!

The SLATE family with its different lenghts is very versatile in how to use it. In kitchens, bathroom, hallways and many other applications, the combined up- and downlight comfortably lights the space.