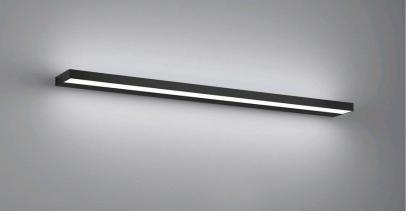

## description

Flat, elegant and bright!

The SLATE family with its different lenghts is very versatile in how to use it. In kitchens, bathroom, hallways and many other applications, the combined up- and downlight comfortably lights the space.

| color                | mat black                |
|----------------------|--------------------------|
| material             | aluminium + satinised    |
|                      | acrylic glass            |
| dimensions           | L 900 mm x B 25 mm x H   |
|                      | 105 mm                   |
| lightsource          | LED not exchangeable     |
| control              | not dimmable             |
| system demand        | 20 W                     |
| net                  | 1,260 lm (luminaire/net) |
| gross                | 2,130 lm (LED-           |
|                      | module/gross)            |
| light color          | 2,900 K - 2,900 K        |
| light emission       | direct/indirect          |
| degree of protection | IP44                     |