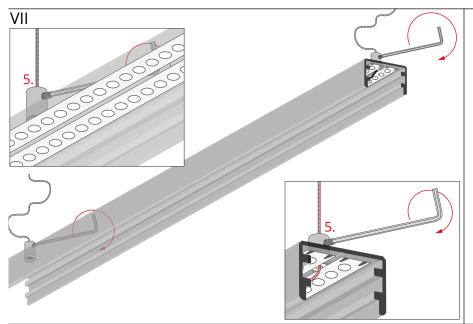

You will find more information on the suspension systems at www.KlusDesign.pl.

www.KlusDesign.eu

www.KlusDesign.eu

Lock the cables by tightening the pressure screws in the heads of the fasteners (5).

VIII