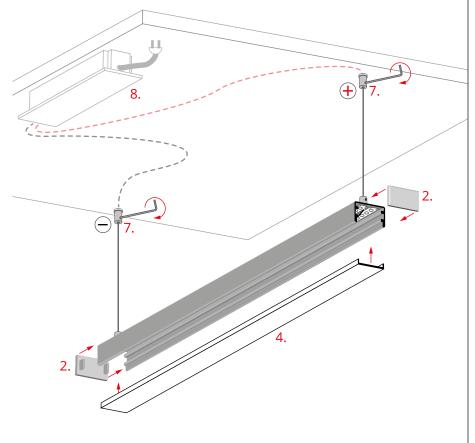

Mount the cover (4) and the end caps (2). Suspend the profile on the ceiling fasteners (7). Connect the 12 V / 24 V power supply (8) to the ceiling fasteners.

www.KlusDesign.eu 4