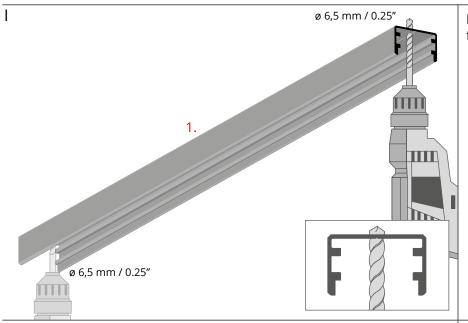

<sup>\*</sup>The full range of accessories and electronics is available at www.KlusDesign.eu

Drill holes in the profile (1) where the fasteners will be mounted.

Chamfer the fastener holes.

Screw the fasteners (5) to the profile.