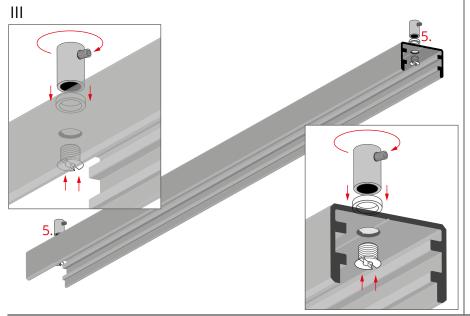

<sup>\*</sup>The full range of accessories and electronics is available at www.KlusDesign.eu

Drill holes in the profile (1) where the fasteners will be mounted.

Chamfer the fastener holes.

Screw the fasteners (5) to the profile.

You will find more information on the suspension systems at www.KlusDesign.pl.

www.KlusDesign.eu

www.KlusDesign.eu

Lock the cables by tightening the pressure screws in the heads of the fasteners (5).

VIII