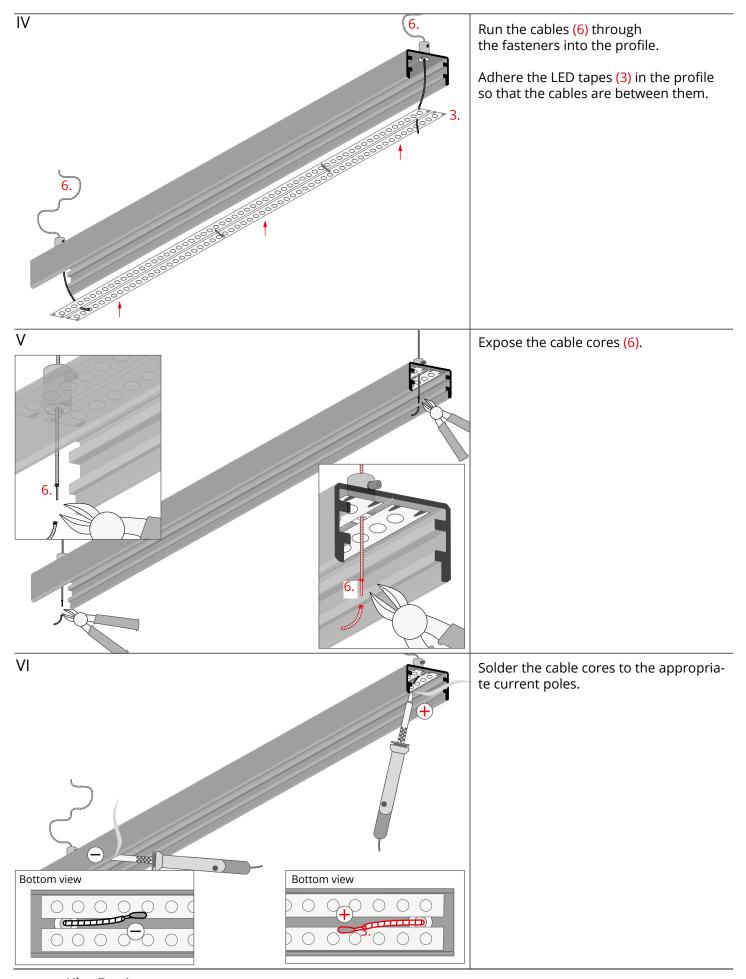

- 1. GLAZA-LL profile (Ref. C2627)
- 2. End cap\*
- 3. LED tape\*
- 4. Cover\*
- 5. Fastener\*
- 6. Steel cable with a conductive core\*
- 7. Ceiling fastener\*
- 8. Power supply (12 V / 24 V)\*

**NOTE!** All LED tapes must be connected to a 12 V or 24 V power supply.