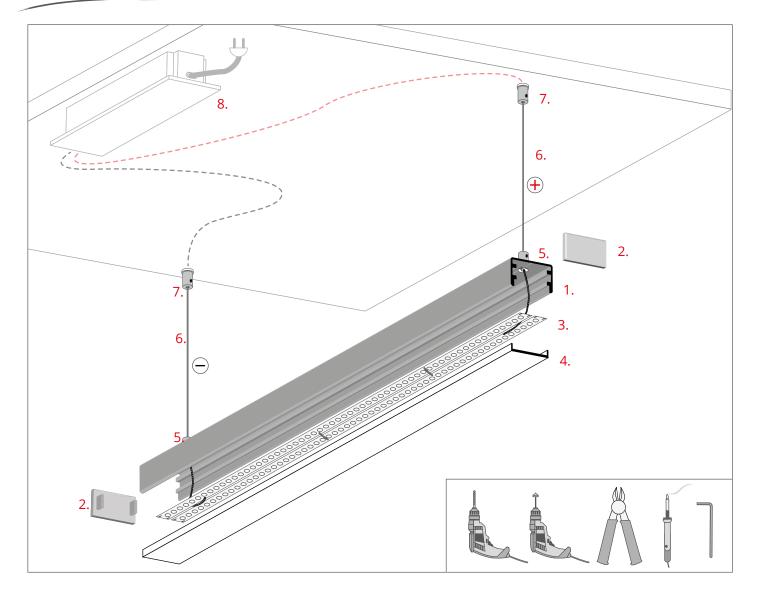

- 1. GLAZA-LL profile (Ref. C2627)
- 2. End cap\*
- 3. LED tape\*
- 4. Cover\*
- 5. Fastener\*
- 6. Steel cable with a conductive core\*
- 7. Ceiling fastener\*
- 8. Power supply (12 V / 24 V)\*

**NOTE!** All LED tapes must be connected to a 12 V or 24 V power supply.

Mount the cover (4) and the end caps (2). Suspend the profile on the ceiling fasteners (7). Connect the 12 V / 24 V power supply (8) to the ceiling fasteners.

www.KlusDesign.eu 4