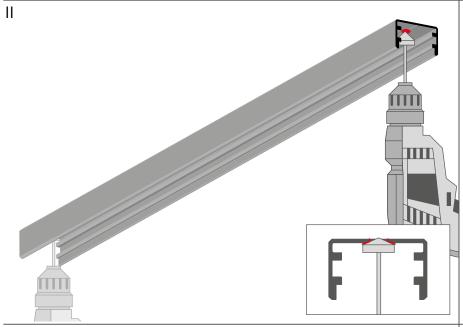

<sup>\*</sup>The full range of accessories and electronics is available at www.KlusDesign.eu

Drill holes in the profile (1) where the fasteners will be mounted.

Chamfer the fastener holes.

Screw the fasteners (5) to the profile.