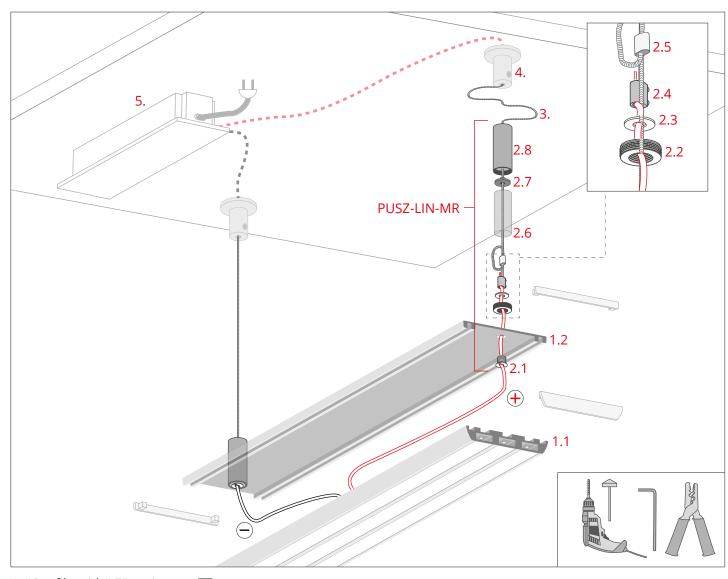

- 1.1 Profile with LED strip
- 1.2 Mounting track
- 2.1 Bolt
- 2.2 Threaded plug
- 2.3 Washer
- 2.4 Power connector
- 2.5 Wire crimp
- 2.6 Sleeve
- 2.7 Head
- 2.8 Fastener body
- 3. Steel cable\*
- 4. Ceiling fastener\*
- 5. Power supply (12 V / 24 V)\*

Lighting fixture

PUSZ-LIN-MR silver (ref. 42278), black (ref. 42278L9005), white (ref. 42278L9010)

\*The full range of accessories and electronics is available at www.KlusDesign.eu

**NOTE!** All LED tapes must be connected to a 12 V or 24 V power supply.

**IMPORTANT:** Not all possible mounting procedures are presented here. More mounting procedures and related accessories can be found at www.KlusDesign.eu. Drawings of extrusions and accessories in these instructions are simplified and only approximate the actual shapes.