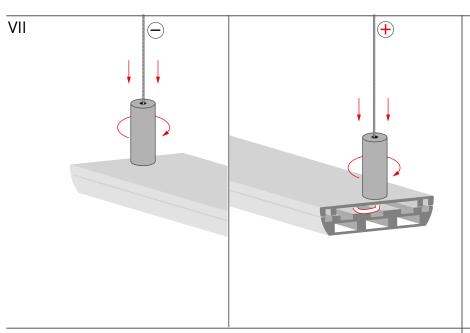

## **PUSZ-LIN-MR Fastener – mounting instructions**

Insert the entire assembly into the sleeve and tighten the the fastener body.

VIII

www.KlusDesign.eu 4