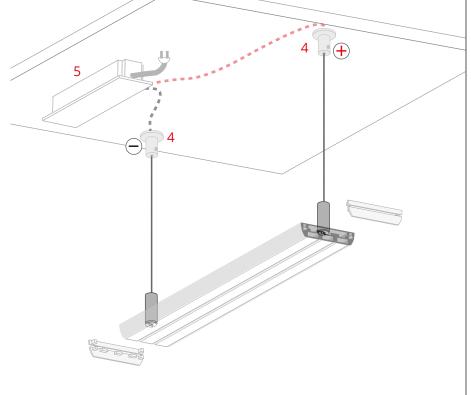

Lighting fixture

PUSZ-LIN-MR silver (ref. 42278), black (ref. 42278L9005), white (ref. 42278L9010)

\*The full range of accessories and electronics is available at www.KlusDesign.eu

**NOTE!** All LED tapes must be connected to a 12 V or 24 V power supply.