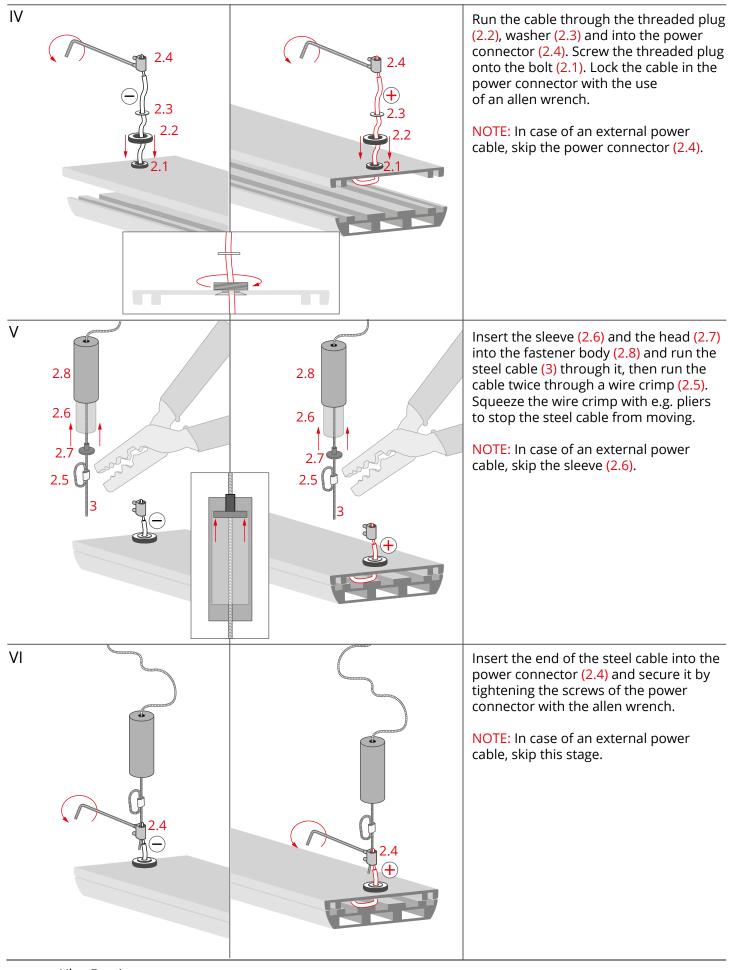

Insert the bolt (2.1) into the pre-drilled hole in the fixture. Run a cable from one pole of a LED strip through the bolt.

www.KlusDesign.eu 3

## **PUSZ-LIN-MR Fastener – mounting instructions**

Insert the entire assembly into the sleeve and tighten the the fastener body.

VIII

www.KlusDesign.eu 4