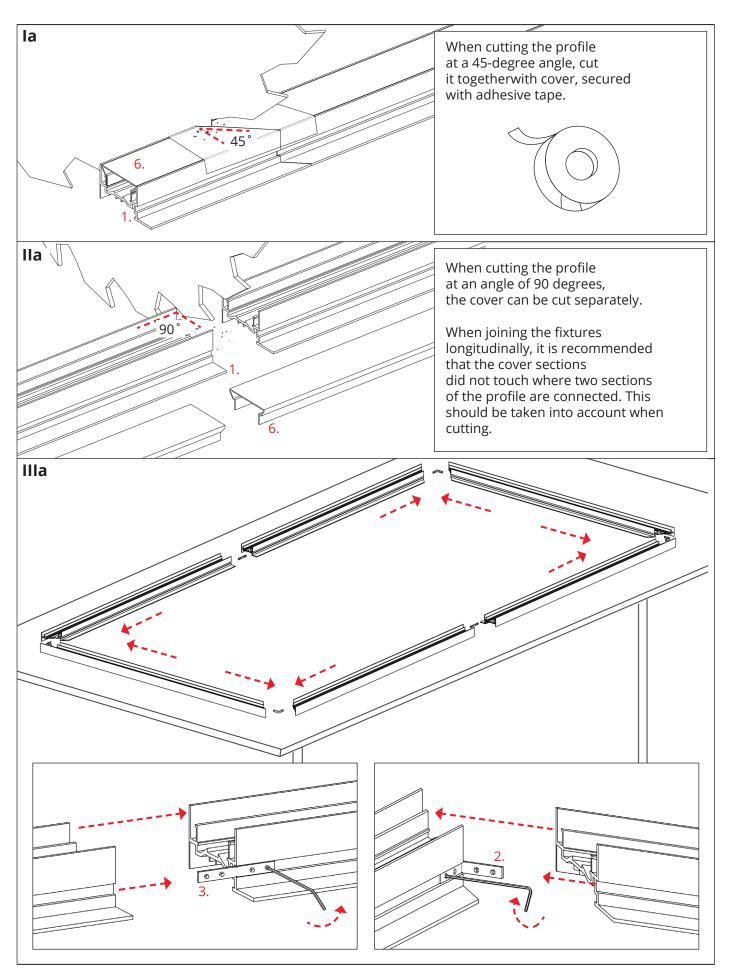

**IMPORTANT:** Not all possible mounting procedures are presented here. More mounting procedures and related accessories can be found at www.KlusDesign.eu. Drawings in these instructions are simplified and only approximate the actual shapes.

www.KlusDesign.eu 1

b) Mounting the fixture to the ceiling

## **FOLED-50-SUF** – mounting instructions

c) Installation of a stretch ceiling and cover