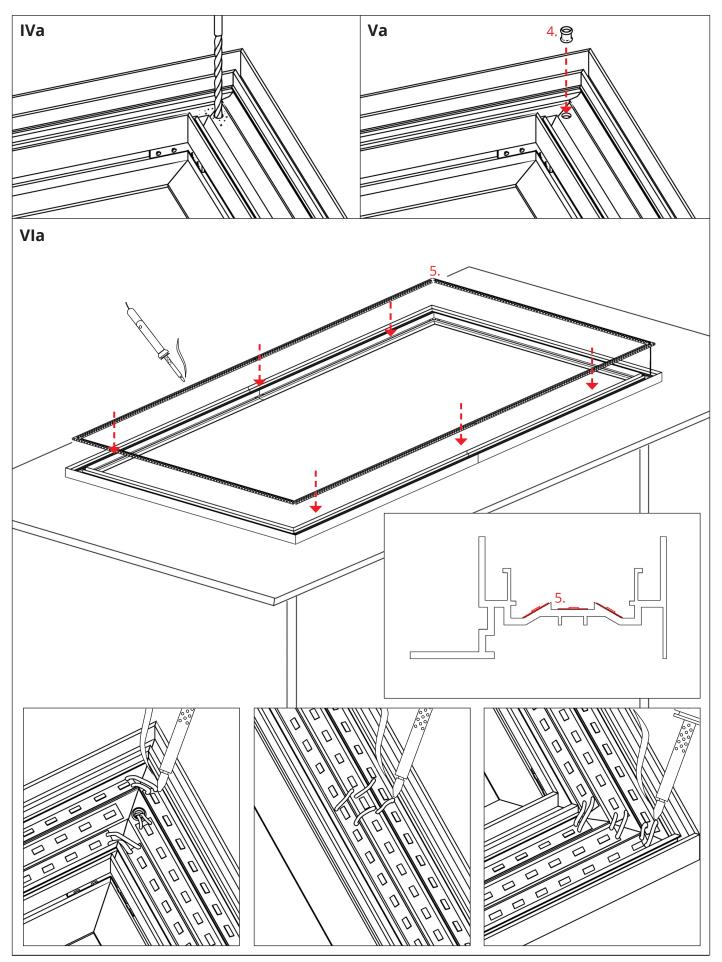

www.KlusDesign.eu 1

b) Mounting the fixture to the ceiling

## **FOLED-50-SUF** – mounting instructions

c) Installation of a stretch ceiling and cover

## **FOLED-50-SUF – mounting instructions** c) Installation of a stretch ceiling and cover

www.KlusDesign.eu 6