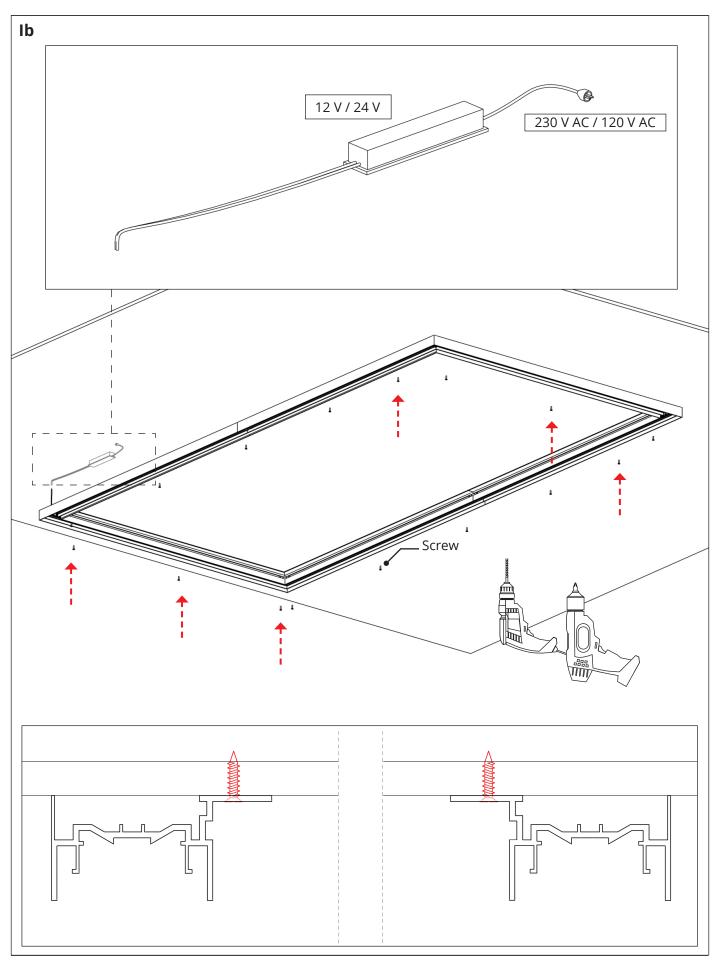

## **Table of contents**

- a) Fixture assembly p. 2
- b) Mounting the fixture to the ceiling str. 4
- c) Installation of a stretch ceiling and cover p. 5

**NOTE!** All LED tapes must be connected to a 12 V or 24 V power supply.

www.KlusDesign.eu 1

b) Mounting the fixture to the ceiling