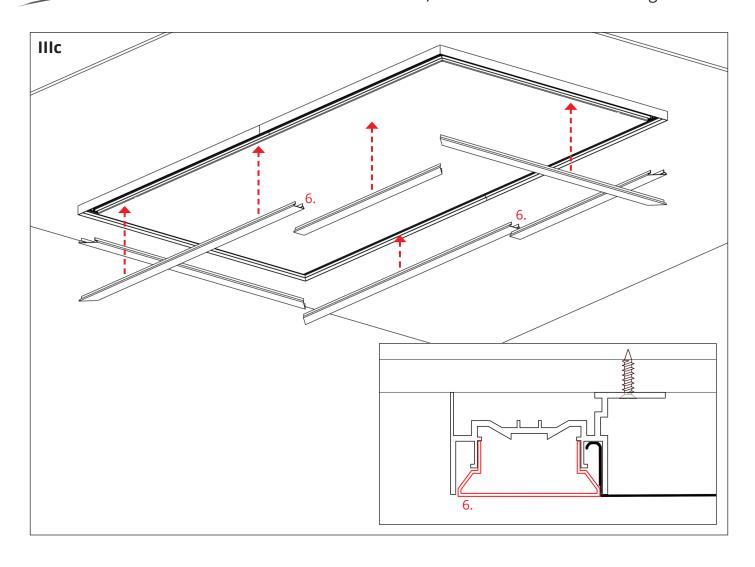

## **FOLED-50-SUF** – mounting instructions

c) Installation of a stretch ceiling and cover

## **FOLED-50-SUF – mounting instructions** c) Installation of a stretch ceiling and cover

www.KlusDesign.eu 6