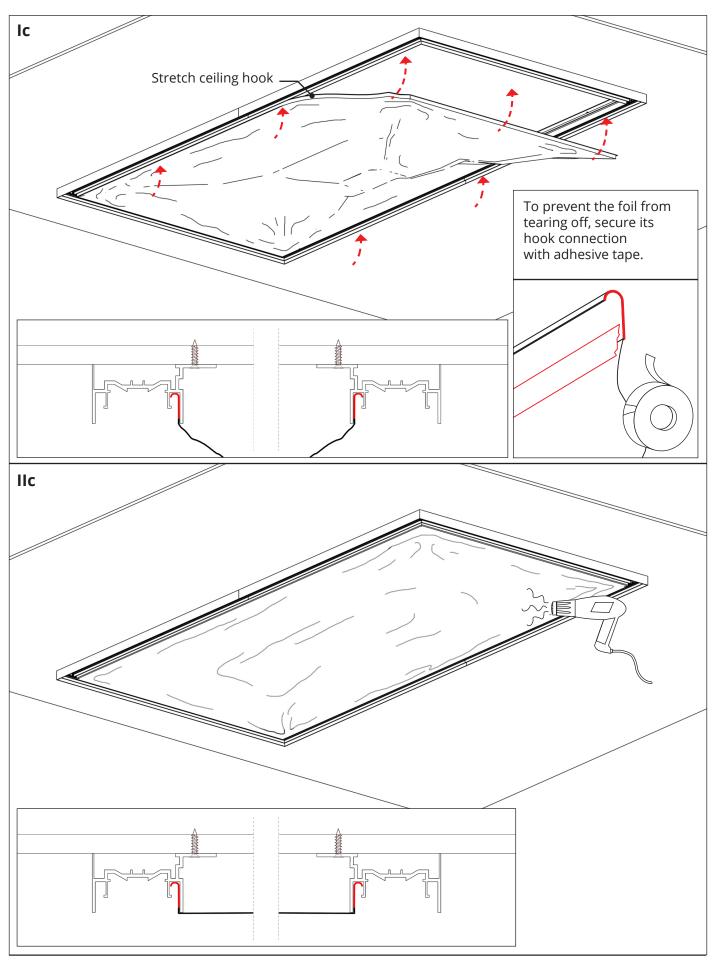

## **FOLED-50-SUF** – mounting instructions

c) Installation of a stretch ceiling and cover

## **FOLED-50-SUF – mounting instructions** c) Installation of a stretch ceiling and cover

www.KlusDesign.eu 6