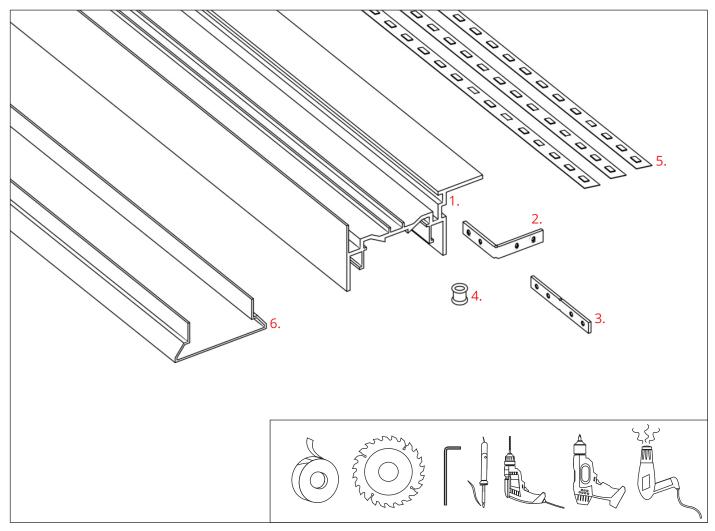

1. FOLED-50-SUF profile (ref. C3631)

## **Suggested accessories:**

- 2. Angular connector
- 3. Linear connector
- 4. Gland
- 5. LED tape
- 6. Cover