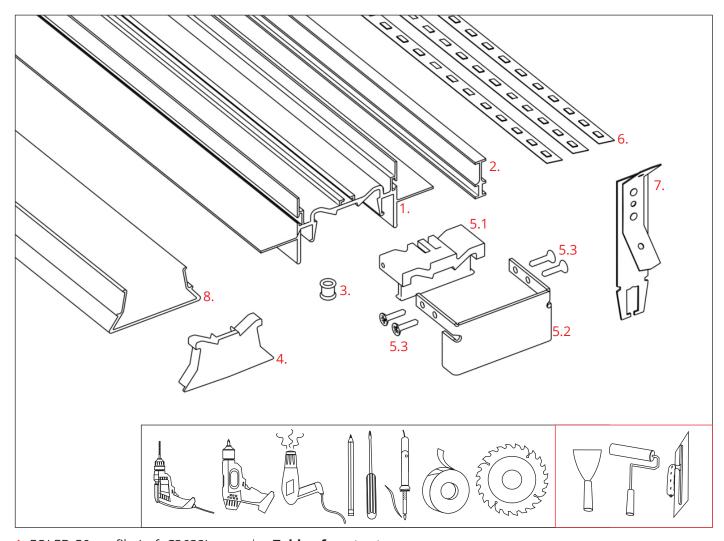

1. FOLED-50 profile (ref. C3632)

## **Suggested accessories:**

- 2. FOLHAK profile (ref. B8338)
- 3. Gland
- 4. End cap
- 5.1 Final end cap (item 1)
- 5.2 Final end cap (item 2)
- 5.3 Final end cap (screw)
- 6. LED tape
- 7. Spring hanger
- 8. Cover