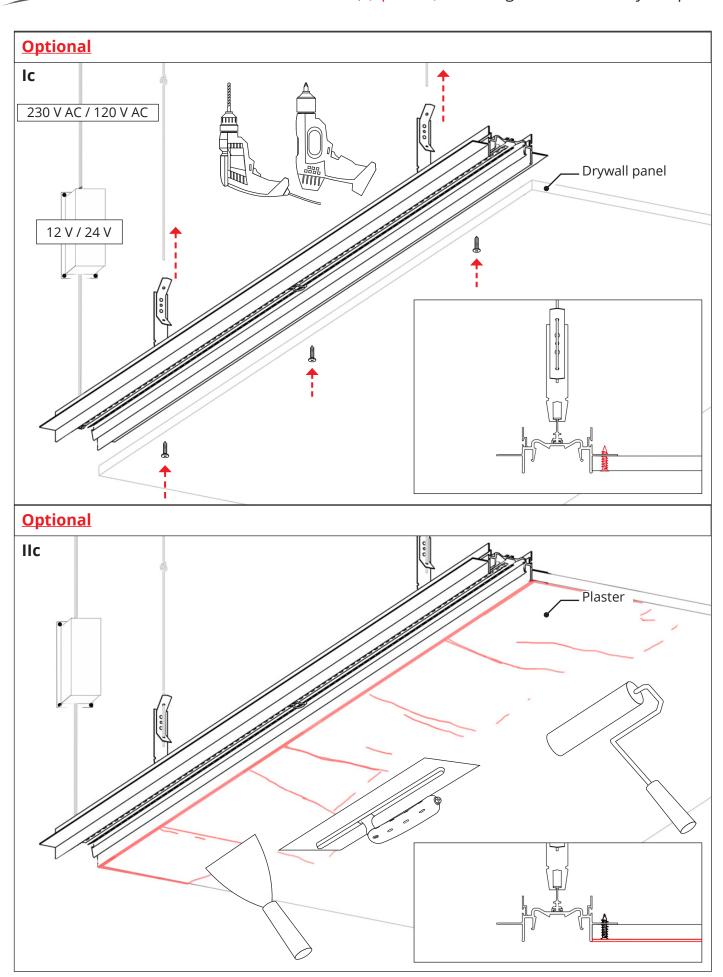

www.KlusDesign.eu 1

b) Fixture suspension

FOLED-50 – mounting instructions c) (optional) Mounting the fixture to drywall panel

www.KlusDesign.eu