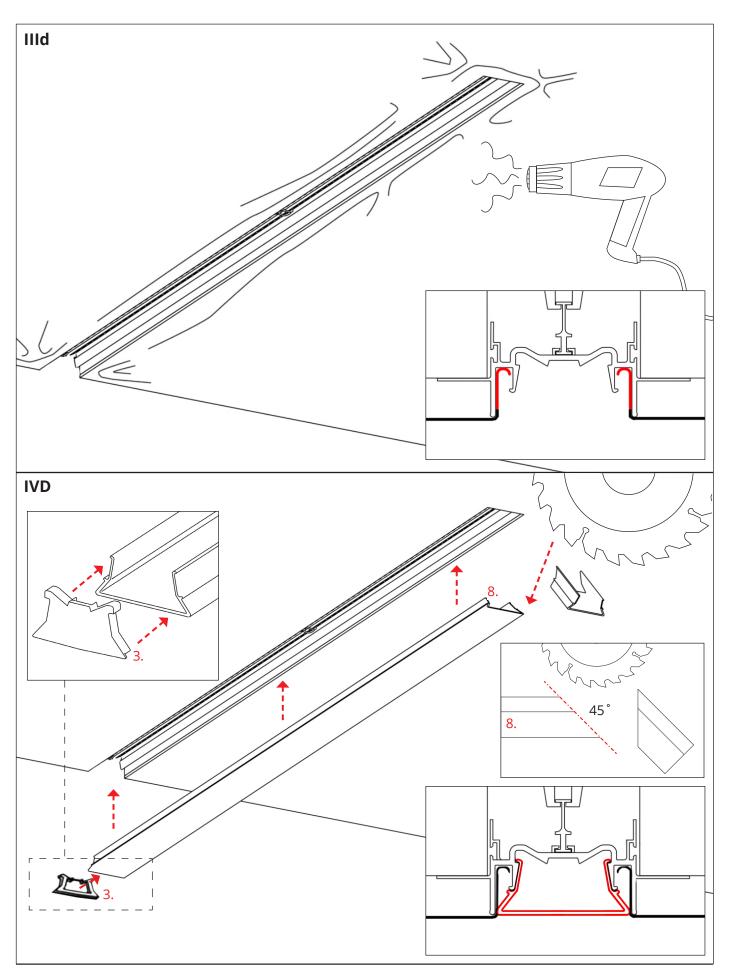

## **FOLED-50** – mounting instructions

d) Installation of a stretch ceiling and cover

www.KlusDesign.eu