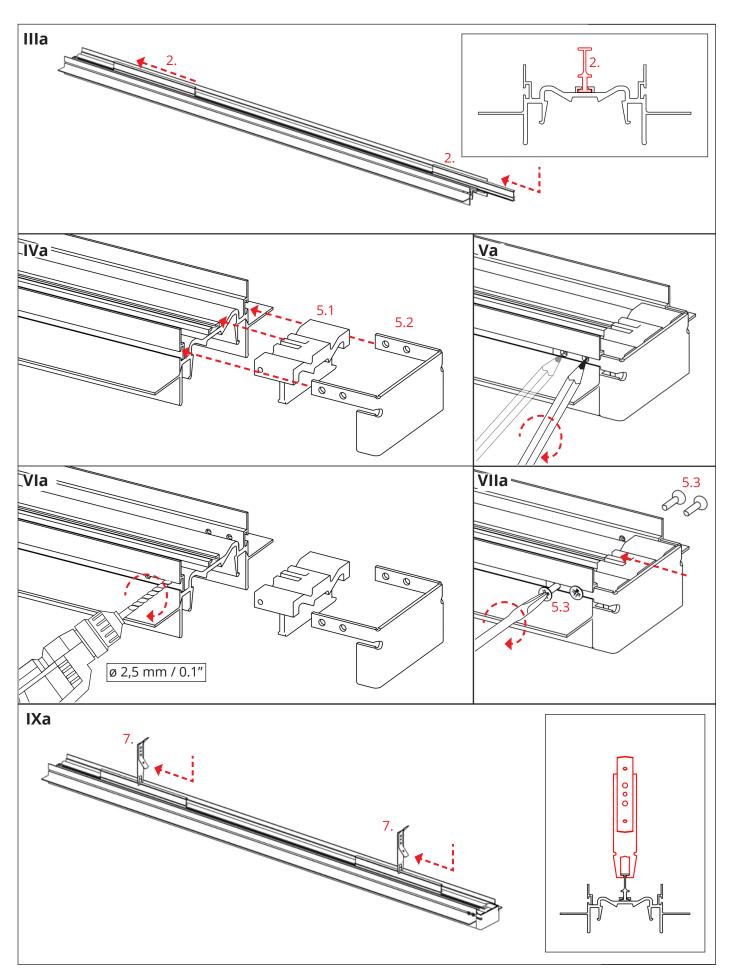

## **Table of contents**

- a) Fixture assembly p. 2
- b) Fixture suspension p. 4
- c) (optional) Mounting the fixture to drywall panel p. 5
- d) Installation of a stretch ceiling and cover p. 6

**NOTE!** All LED tapes must be connected to a 12 V or 24 V power supply.

**IMPORTANT:** Not all possible mounting procedures are presented here. More mounting procedures and related accessories can be found at www.KlusDesign.eu. Drawings in these instructions are simplified and only approximate the actual shapes.