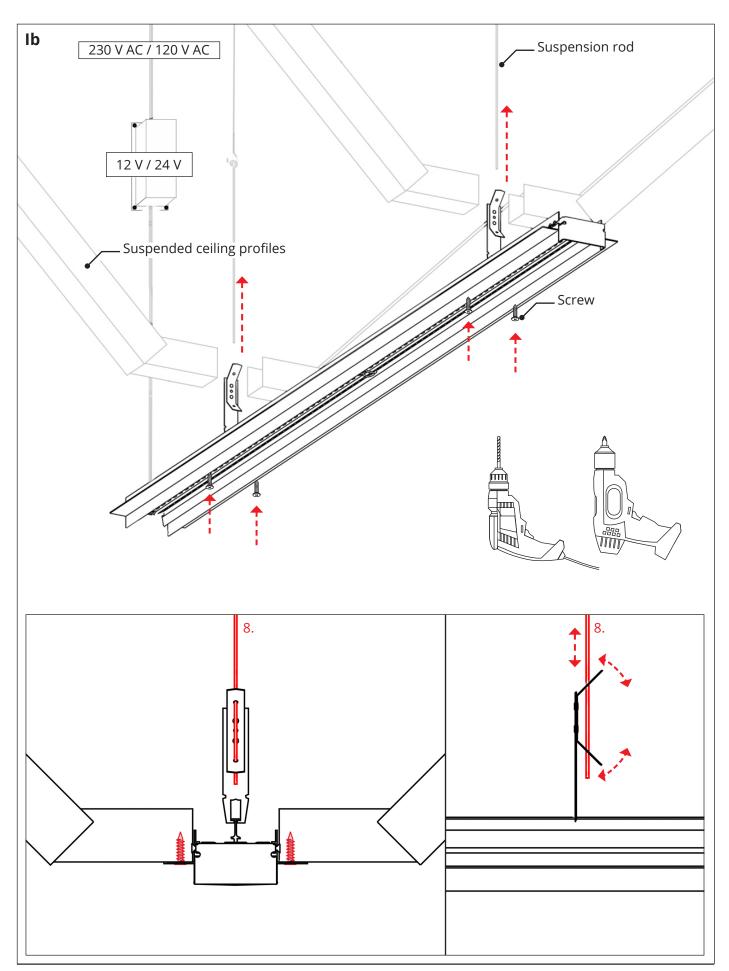

www.KlusDesign.eu 1

b) Fixture suspension

FOLED-50 – mounting instructions c) (optional) Mounting the fixture to drywall panel

www.KlusDesign.eu