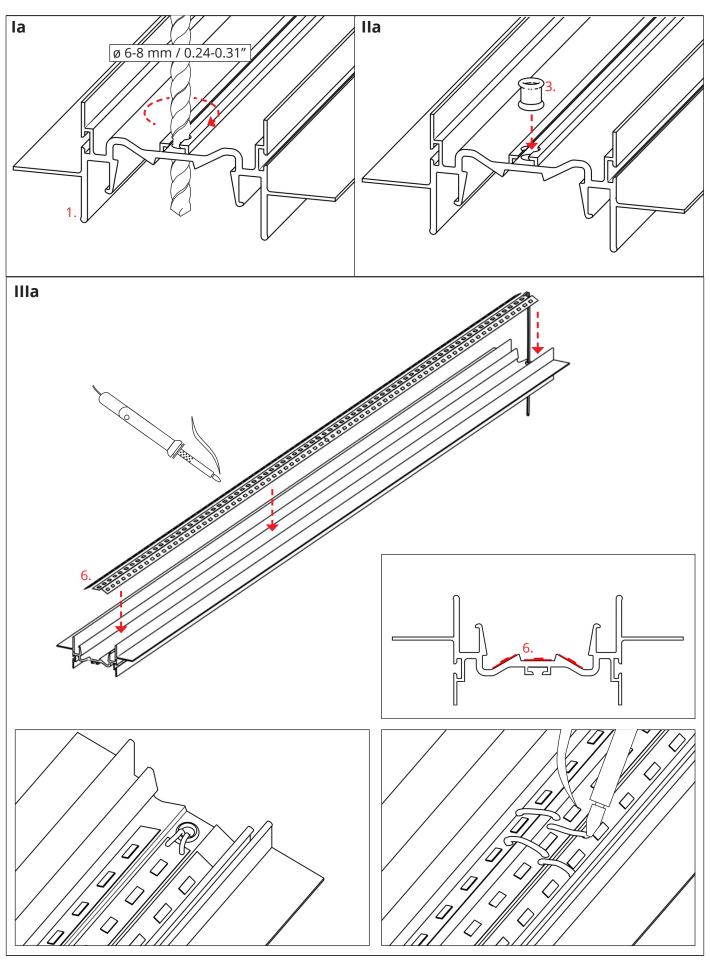

## **Table of contents**

- a) Fixture assembly p. 2
- b) Fixture suspension p. 4
- c) (optional) Mounting the fixture to drywall panel p. 5
- d) Installation of a stretch ceiling and cover p. 6

**NOTE!** All LED tapes must be connected to a 12 V or 24 V power supply.

**IMPORTANT:** Not all possible mounting procedures are presented here. More mounting procedures and related accessories can be found at www.KlusDesign.eu. Drawings in these instructions are simplified and only approximate the actual shapes.