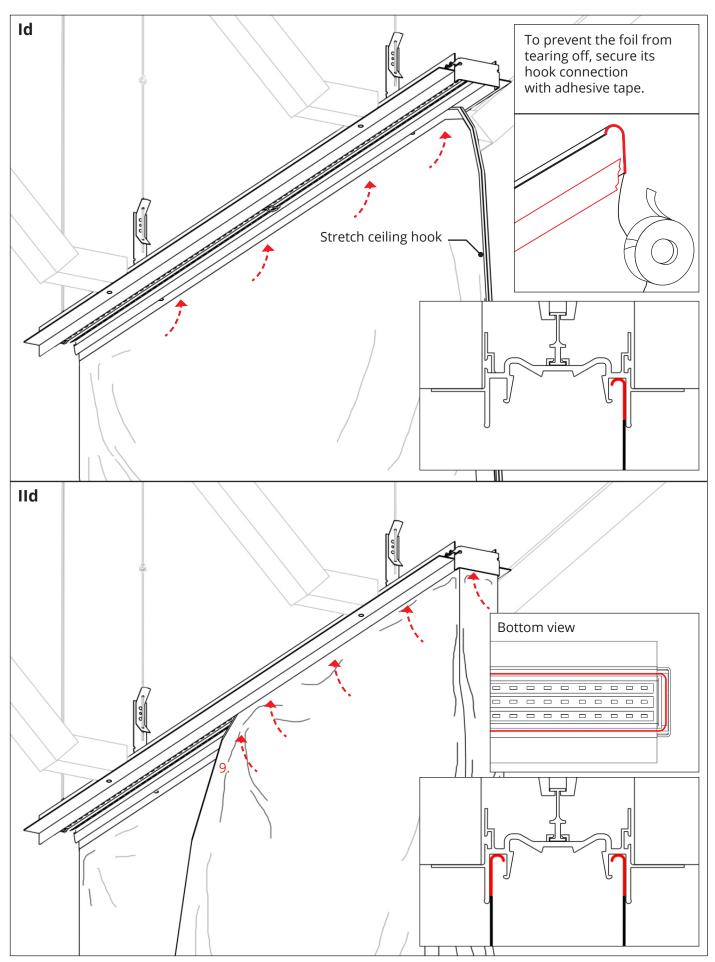

## **FOLED-50** – mounting instructions

d) Installation of a stretch ceiling and cover

www.KlusDesign.eu