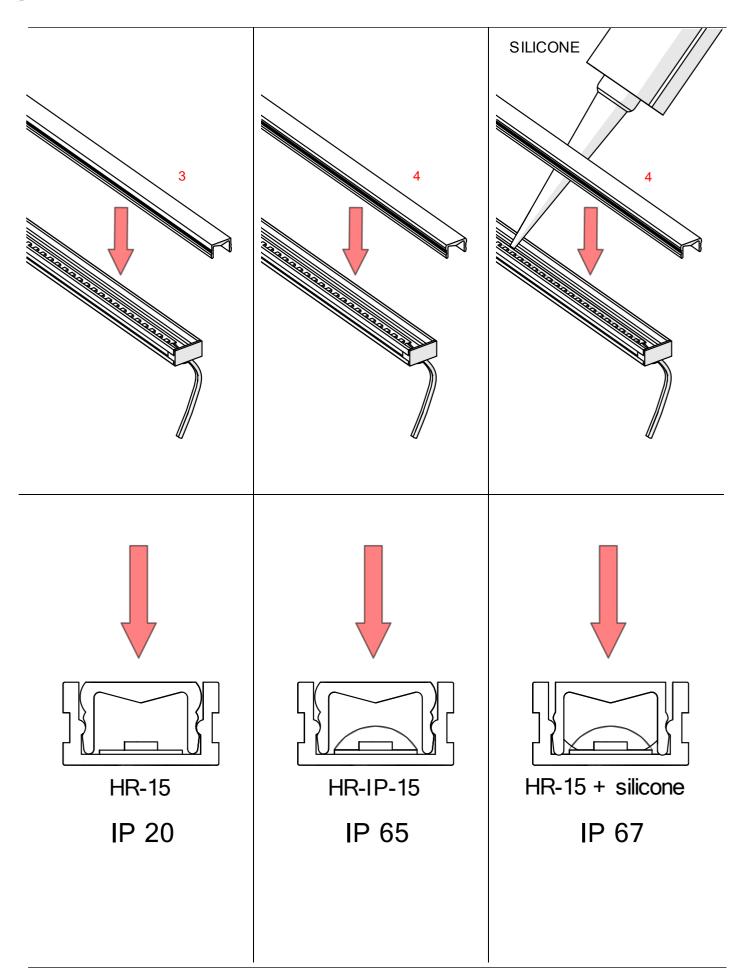

## **Profile HR-SLIM**

- 1. Profile HR-SLIM (Ref. A00015)
- 2. Protective insert TECH-15 (Ref. C28287)
- 3. Cover HR-15 (Ref. B17153)
- 4. Cover HR-IP-15 (Ref. B17154)
- 5. End cap HR-SLIM (Ref. C28302C01)
- 6. LED tape\*
- 7. Gland\*