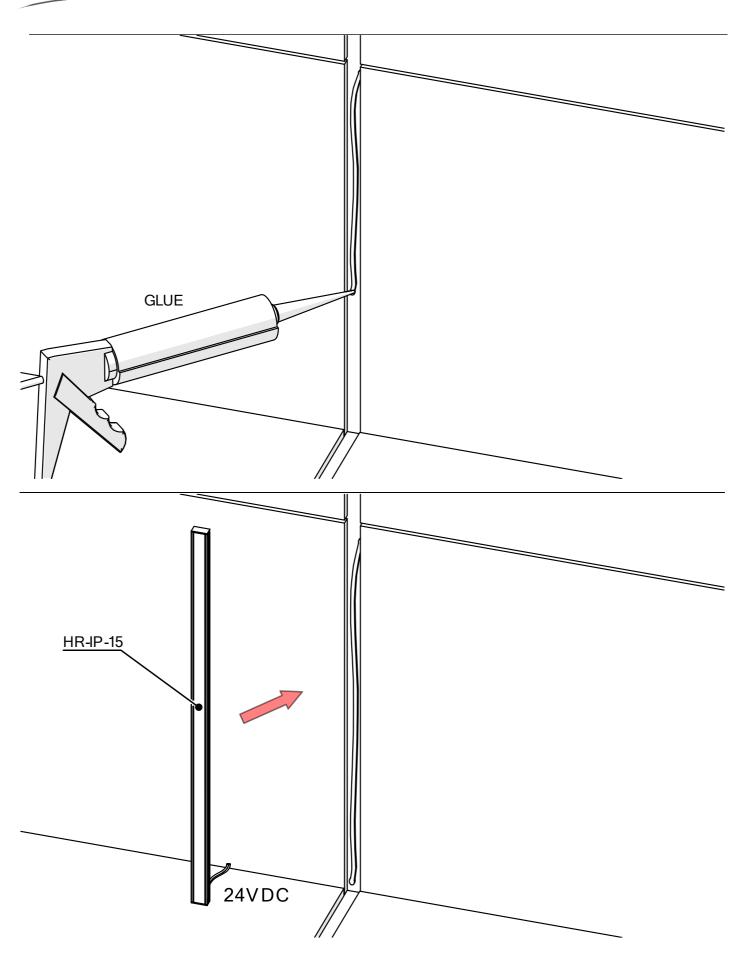

## **Profile HR-SLIM**

- 1. Profile HR-SLIM (Ref. A00015)
- 2. Protective insert TECH-15 (Ref. C28287)
- 3. Cover HR-15 (Ref. B17153)
- 4. Cover HR-IP-15 (Ref. B17154)
- 5. End cap HR-SLIM (Ref. C28302C01)
- 6. LED tape\*
- 7. Gland\*

**NOTE!!** All LED tapes must be connected to a 24 V power supply.

**IMPORTANT:** Not all possible mounting procedures are presented here. More mounting procedures and related accessories can be found at www.KlusDesign.eu. Drawings in these instructions are simplified and only approximate the actual shapes.