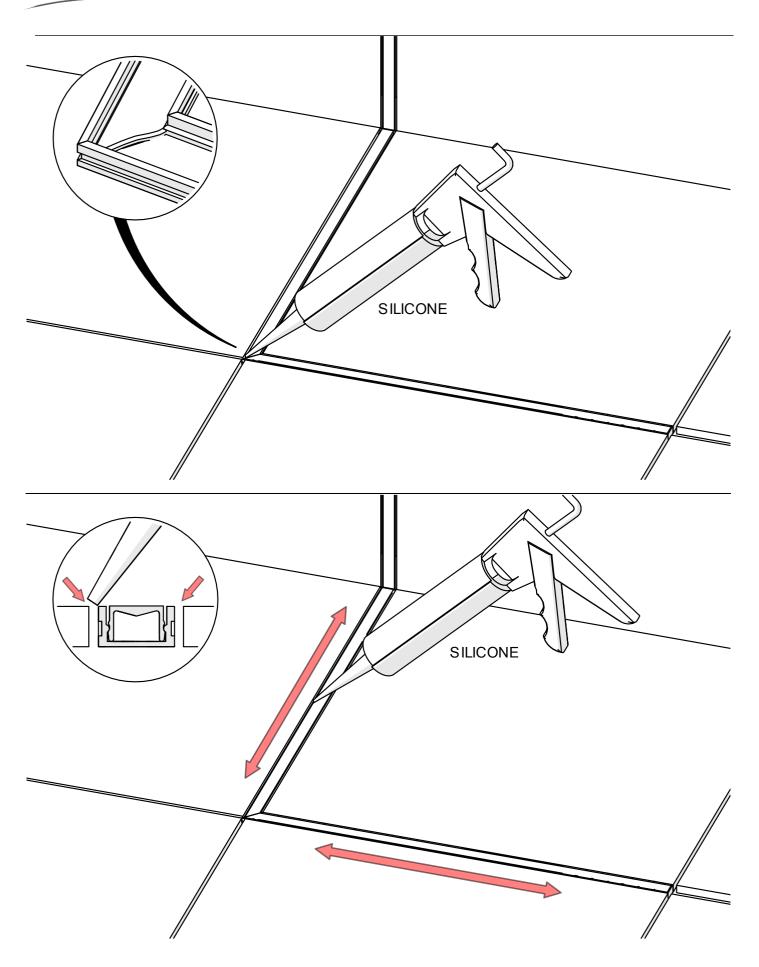

## **Profile HR-SLIM**

- 1. Profile HR-SLIM (Ref. A00015)
- 2. Protective insert TECH-15 (Ref. C28287)
- 3. Cover HR-15 (Ref. B17153)
- 4. Cover HR-IP-15 (Ref. B17154)
- 5. End cap HR-SLIM (Ref. C28302C01)
- 6. LED tape\*
- 7. Gland\*

**NOTE!!** All LED tapes must be connected to a 24 V power supply.

**IMPORTANT:** Not all possible mounting procedures are presented here. More mounting procedures and related accessories can be found at www.KlusDesign.eu. Drawings in these instructions are simplified and only approximate the actual shapes.