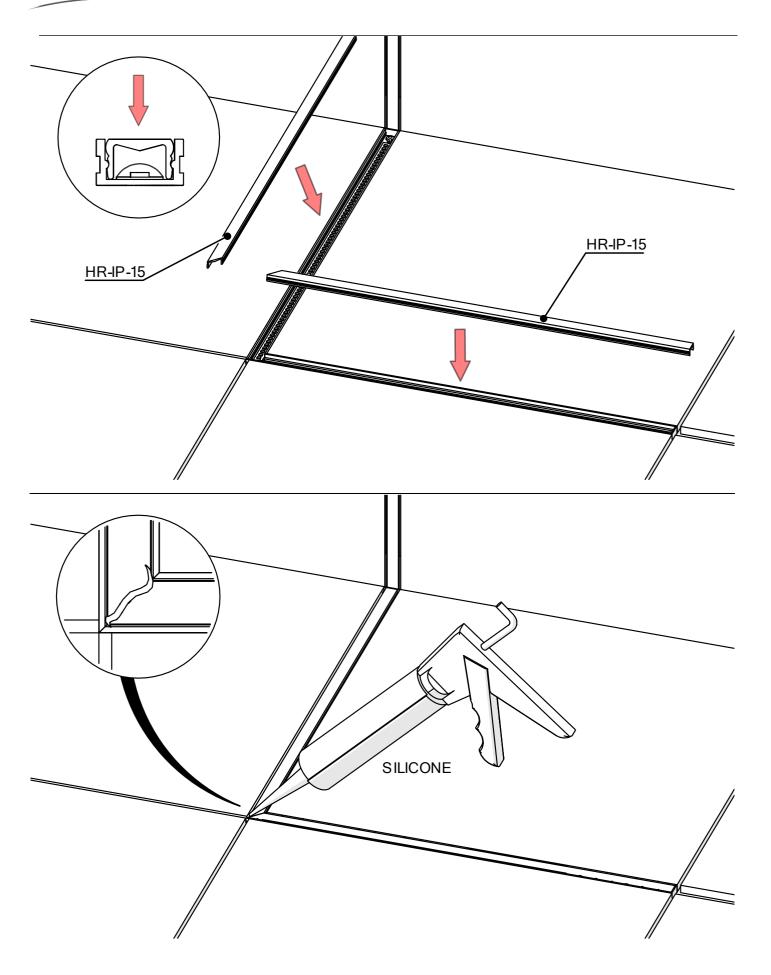

## **Profile HR-SLIM**

- 1. Profile HR-SLIM (Ref. A00015)
- 2. Protective insert TECH-15 (Ref. C28287)
- 3. Cover HR-15 (Ref. B17153)
- 4. Cover HR-IP-15 (Ref. B17154)
- 5. End cap HR-SLIM (Ref. C28302C01)
- 6. LED tape\*
- 7. Gland\*

**NOTE!!** All LED tapes must be connected to a 24 V power supply.

**IMPORTANT:** Not all possible mounting procedures are presented here. More mounting procedures and related accessories can be found at www.KlusDesign.eu. Drawings in these instructions are simplified and only approximate the actual shapes.