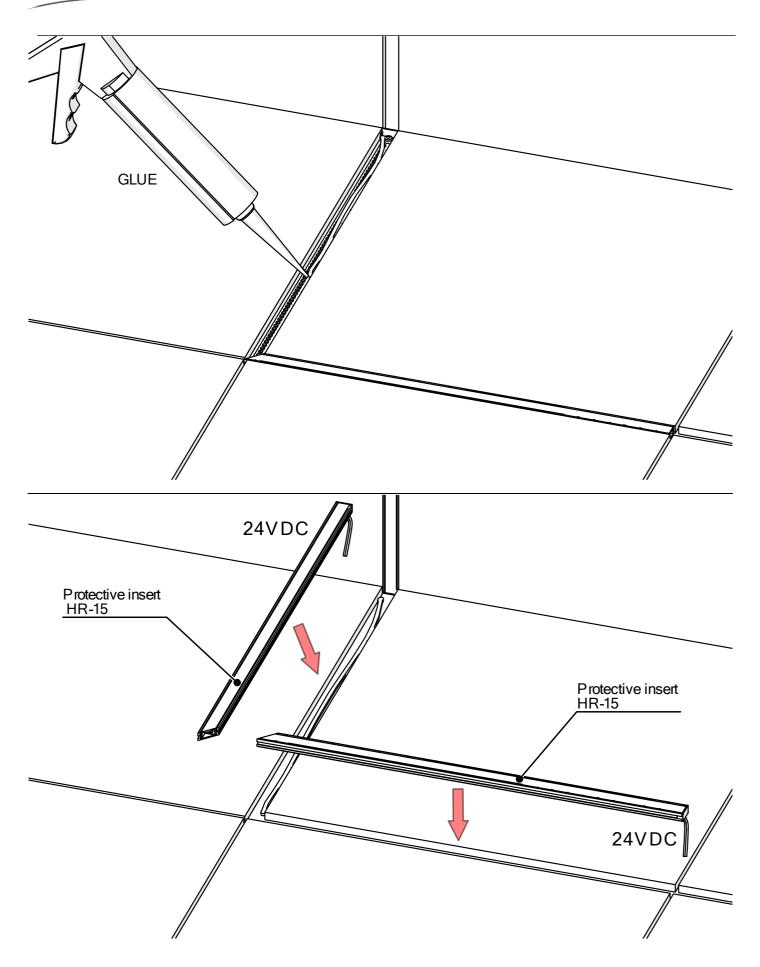

## **Profile HR-SLIM**

- 1. Profile HR-SLIM (Ref. A00015)
- 2. Protective insert TECH-15 (Ref. C28287)
- 3. Cover HR-15 (Ref. B17153)
- 4. Cover HR-IP-15 (Ref. B17154)
- 5. End cap HR-SLIM (Ref. C28302C01)
- 6. LED tape\*
- 7. Gland\*

**NOTE!!** All LED tapes must be connected to a 24 V power supply.

**IMPORTANT:** Not all possible mounting procedures are presented here. More mounting procedures and related accessories can be found at www.KlusDesign.eu. Drawings in these instructions are simplified and only approximate the actual shapes.