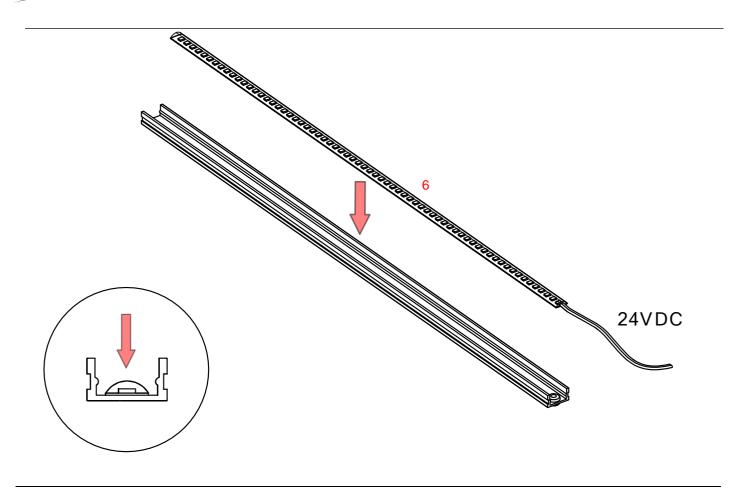

## **Profile HR-SLIM**

- 1. Profile HR-SLIM (Ref. A00015)
- 2. Protective insert TECH-15 (Ref. C28287)
- 3. Cover HR-15 (Ref. B17153)
- 4. Cover HR-IP-15 (Ref. B17154)
- 5. End cap HR-SLIM (Ref. C28302C01)
- 6. LED tape\*
- 7. Gland\*

**NOTE!!** All LED tapes must be connected to a 24 V power supply.

**IMPORTANT:** Not all possible mounting procedures are presented here. More mounting procedures and related accessories can be found at www.KlusDesign.eu. Drawings in these instructions are simplified and only approximate the actual shapes.