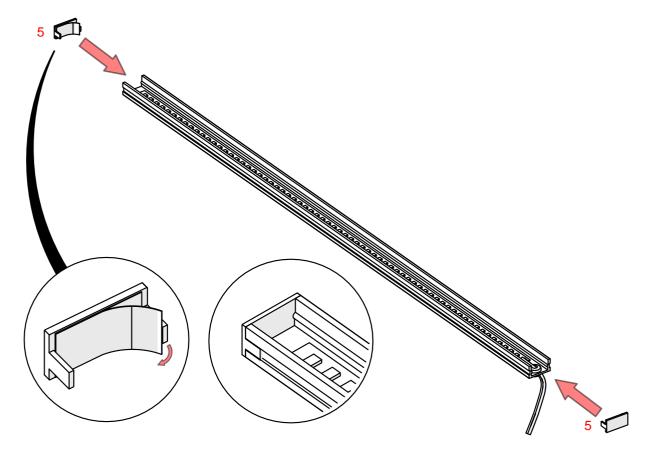

## **Profile HR-SLIM**

- 1. Profile HR-SLIM (Ref. A00015)
- 2. Protective insert TECH-15 (Ref. C28287)
- 3. Cover HR-15 (Ref. B17153)
- 4. Cover HR-IP-15 (Ref. B17154)
- 5. End cap HR-SLIM (Ref. C28302C01)
- 6. LED tape\*
- 7. Gland\*