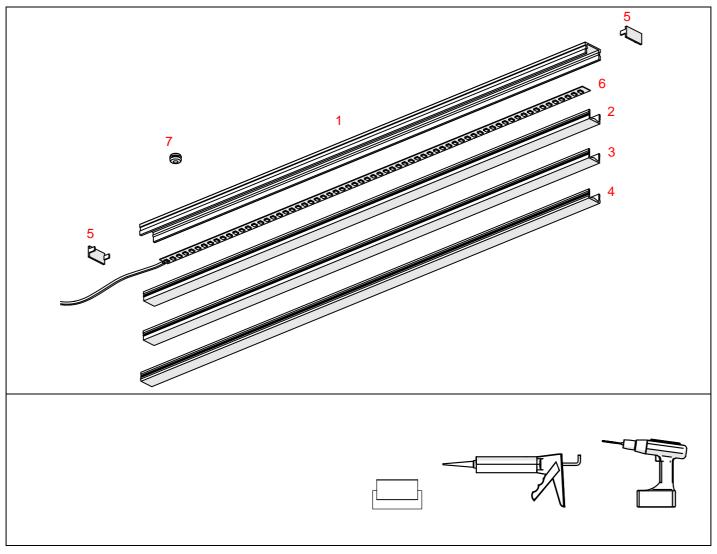

## **Profile HR-SLIM**

- 1. Profile HR-SLIM (Ref. A00015)
- 2. Protective insert TECH-15 (Ref. C28287)
- 3. Cover HR-15 (Ref. B17153)
- 4. Cover HR-IP-15 (Ref. B17154)
- 5. End cap HR-SLIM (Ref. C28302C01)
- 6. LED tape\*
- 7. Gland\*

<sup>\*</sup> The full range of accessories and electronics is available at www.KlusDesign.eu