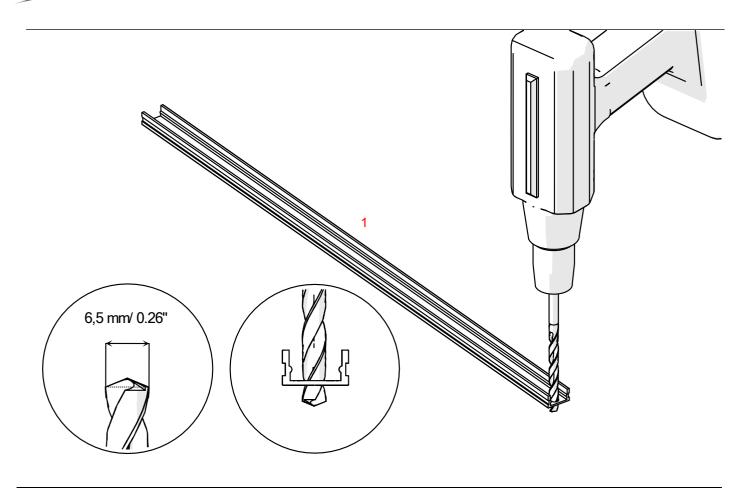

## **Profile HR-SLIM**

- 1. Profile HR-SLIM (Ref. A00015)
- 2. Protective insert TECH-15 (Ref. C28287)
- 3. Cover HR-15 (Ref. B17153)
- 4. Cover HR-IP-15 (Ref. B17154)
- 5. End cap HR-SLIM (Ref. C28302C01)
- 6. LED tape\*
- 7. Gland\*