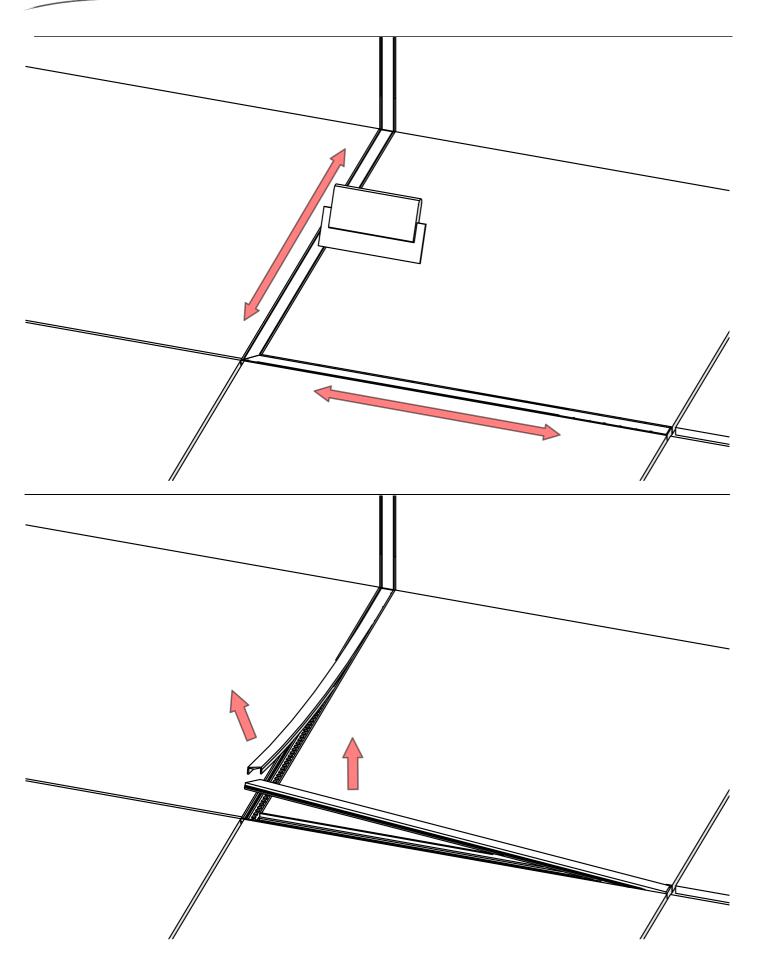

## **Profile HR-SLIM**

- 1. Profile HR-SLIM (Ref. A00015)
- 2. Protective insert TECH-15 (Ref. C28287)
- 3. Cover HR-15 (Ref. B17153)
- 4. Cover HR-IP-15 (Ref. B17154)
- 5. End cap HR-SLIM (Ref. C28302C01)
- 6. LED tape\*
- 7. Gland\*

**NOTE!!** All LED tapes must be connected to a 24 V power supply.

**IMPORTANT:** Not all possible mounting procedures are presented here. More mounting procedures and related accessories can be found at www.KlusDesign.eu. Drawings in these instructions are simplified and only approximate the actual shapes.