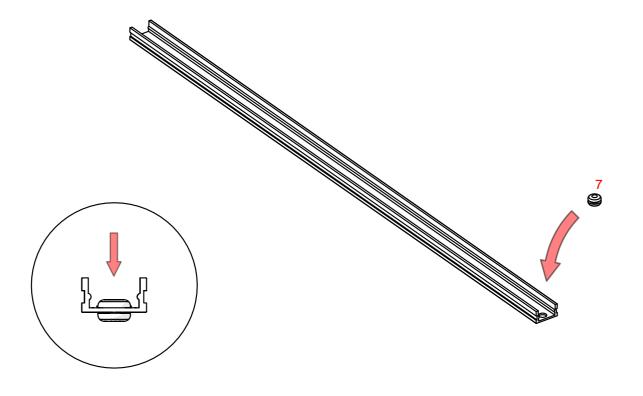

## **Profile HR-SLIM**

- 1. Profile HR-SLIM (Ref. A00015)
- 2. Protective insert TECH-15 (Ref. C28287)
- 3. Cover HR-15 (Ref. B17153)
- 4. Cover HR-IP-15 (Ref. B17154)
- 5. End cap HR-SLIM (Ref. C28302C01)
- 6. LED tape\*
- 7. Gland\*