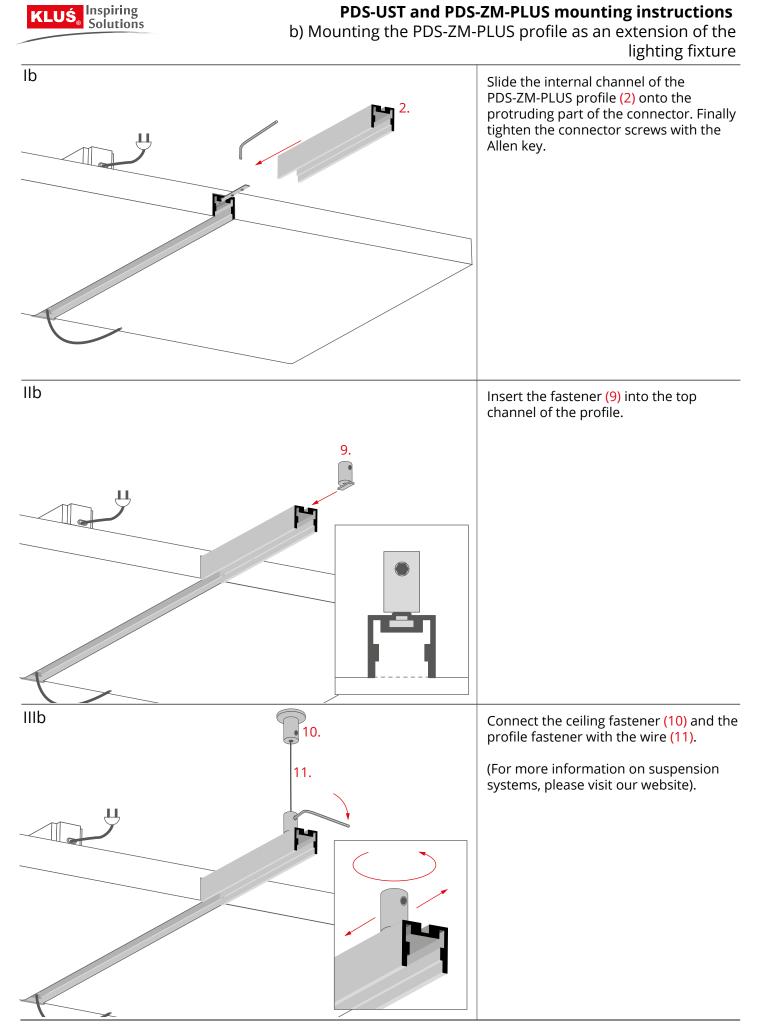

## PDS-UST and PDS-ZM-PLUS mounting instructions

b) Mounting the PDS-ZM-PLUS profile as an extension of the lighting fixture