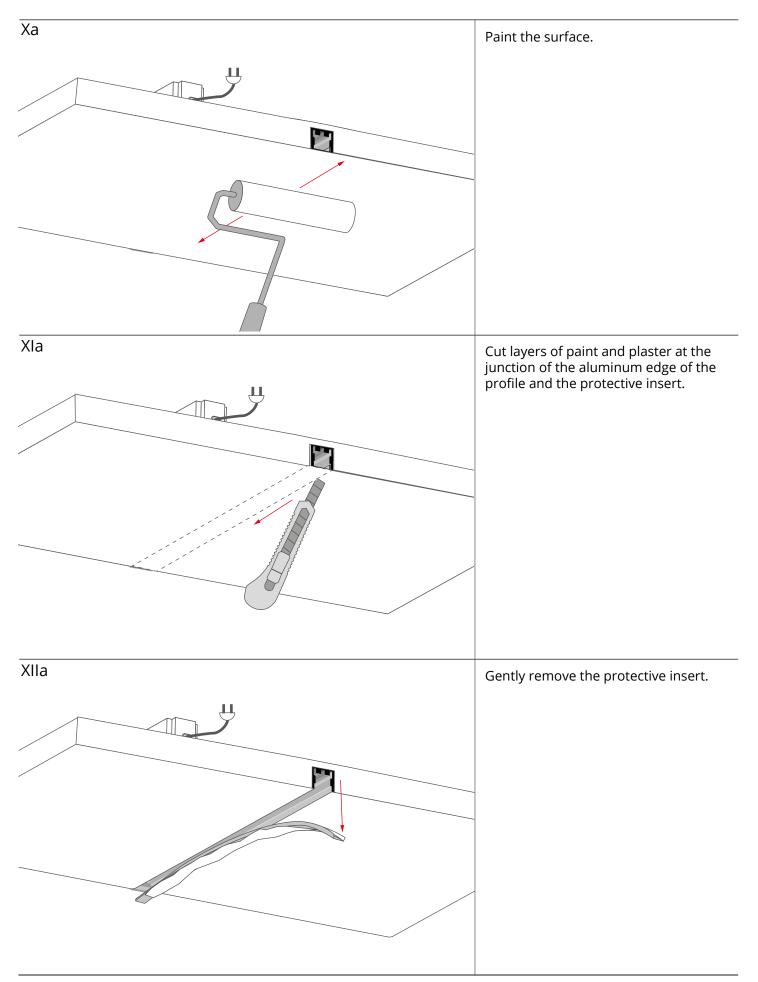

- 7. Drywall screw
- 8. Power supply (12 V / 24 V)\*
- 9. Fastener\*
- 10. Steel wire\*

\*The full range of accessories and electronics is available at www.KlusDesign.eu

**NOTE!** All LED tapes must be connected to a 12 V or 24 V power supply.

**IMPORTANT:** Not all possible mounting procedures are presented here.

More mounting procedures and related accessories can be found at www.KlusDesign.eu. Drawings of extrusions and accessories in these instructions are simplified and only approximate the actual shapes.



## PDS-UST and PDS-ZM-PLUS mounting instructions

















## PDS-UST and PDS-ZM-PLUS mounting instructions











www.KlusDesign.eu



## PDS-UST and PDS-ZM-PLUS mounting instructions

b) Mounting the PDS-ZM-PLUS profile as an extension of the lighting fixture