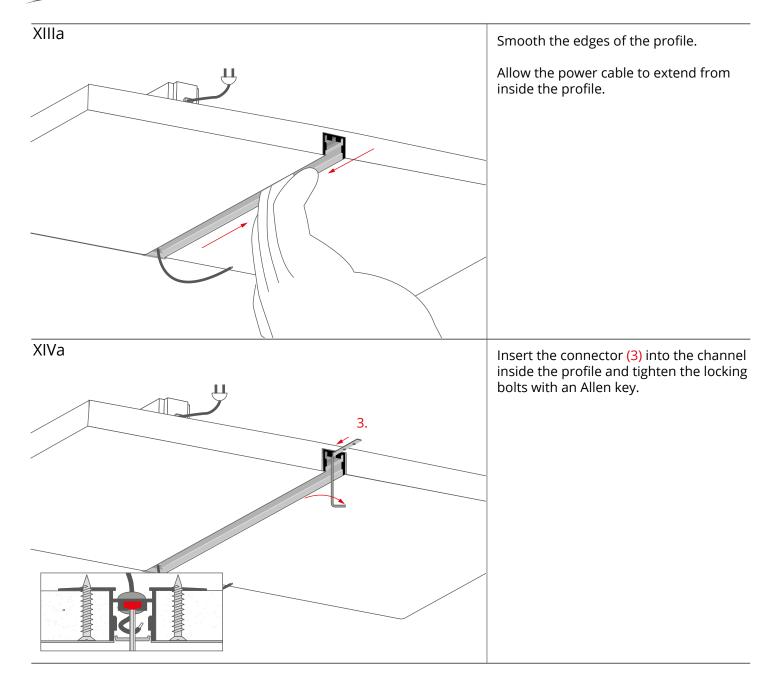

- 7. Drywall screw
- 8. Power supply (12 V / 24 V)\*
- 9. Fastener\*
- 10. Steel wire\*

\*The full range of accessories and electronics is available at www.KlusDesign.eu

**NOTE!** All LED tapes must be connected to a 12 V or 24 V power supply.

**IMPORTANT:** Not all possible mounting procedures are presented here.

More mounting procedures and related accessories can be found at www.KlusDesign.eu. Drawings of extrusions and accessories in these instructions are simplified and only approximate the actual shapes.



## PDS-UST and PDS-ZM-PLUS mounting instructions

















## PDS-UST and PDS-ZM-PLUS mounting instructions











www.KlusDesign.eu



## PDS-UST and PDS-ZM-PLUS mounting instructions

b) Mounting the PDS-ZM-PLUS profile as an extension of the lighting fixture