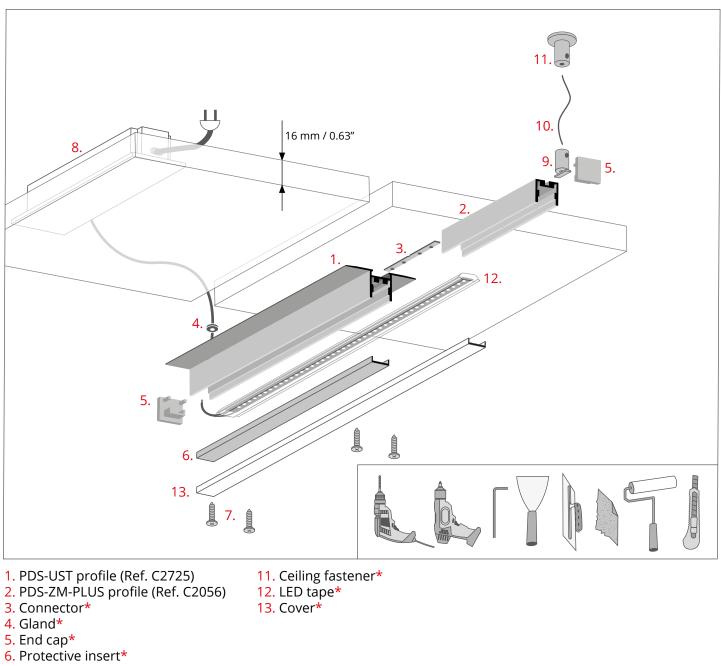

- 7. Drywall screw
- 8. Power supply (12 V / 24 V)\*
- 9. Fastener\*
- 10. Steel wire\*

\*The full range of accessories and electronics is available at www.KlusDesign.eu

**NOTE!** All LED tapes must be connected to a 12 V or 24 V power supply.

## PDS-UST and PDS-ZM-PLUS mounting instructions