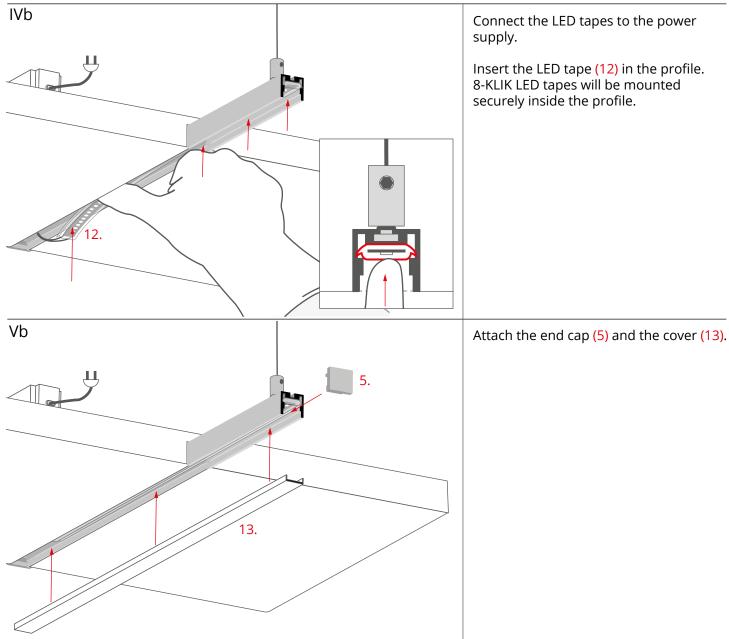

## PDS-UST and PDS-ZM-PLUS mounting instructions

b) Mounting the PDS-ZM-PLUS profile as an extension of the lighting fixture