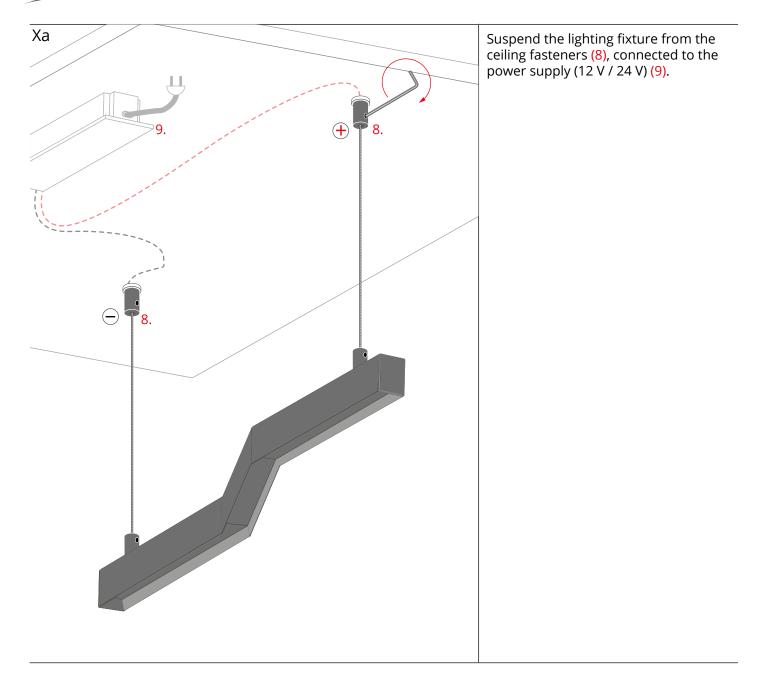

**FOLED – mounting instructions** a) Suspension mounting, fixture consisting of several sections of the profile

**FOLED** – mounting instructions

a) Suspension mounting, fixture consisting of several sections of the profile

Inspiring Solutions KLUŚ

**FOLED – mounting instructions** a) Suspension mounting, fixture consisting of several sections of the profile

**KLUŚ** Inspiring Solutions

**FOLED – mounting instructions** a) Suspension mounting, fixture consisting of several sections of the profile