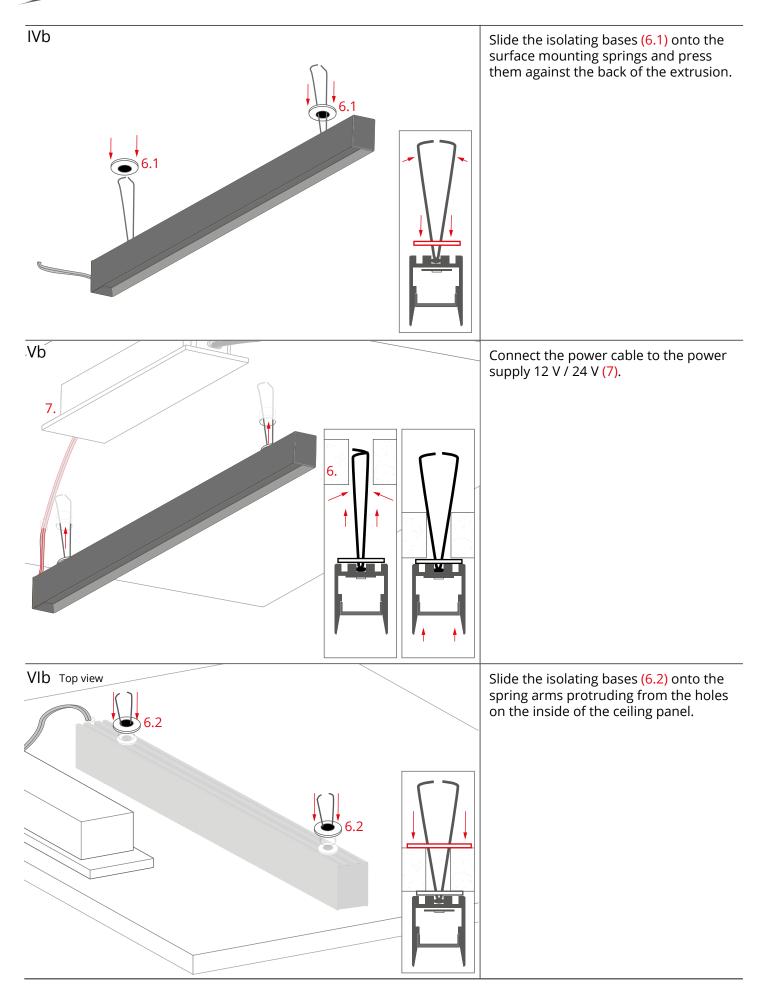

## **FOLED – mounting instructions** b) Surface mounting, with the use of springs

- 3. Surface mounting spring\*
- 4. End cap\*
- 5. Cover\*
- 6.1 Isolating base (item 7.1)\*
- 6.2 Isolating base (item 7.2)\*
- 6. Power supply (12 V / 24 V)\*

\* The full range of accessories and electronics is available at www.KlusDesign.eu

**NOTE!** All LED tapes must be connected to a 12 V or 24 V power supply.

7

## **FOLED – mounting instructions** b) Surface mounting, with the use of springs