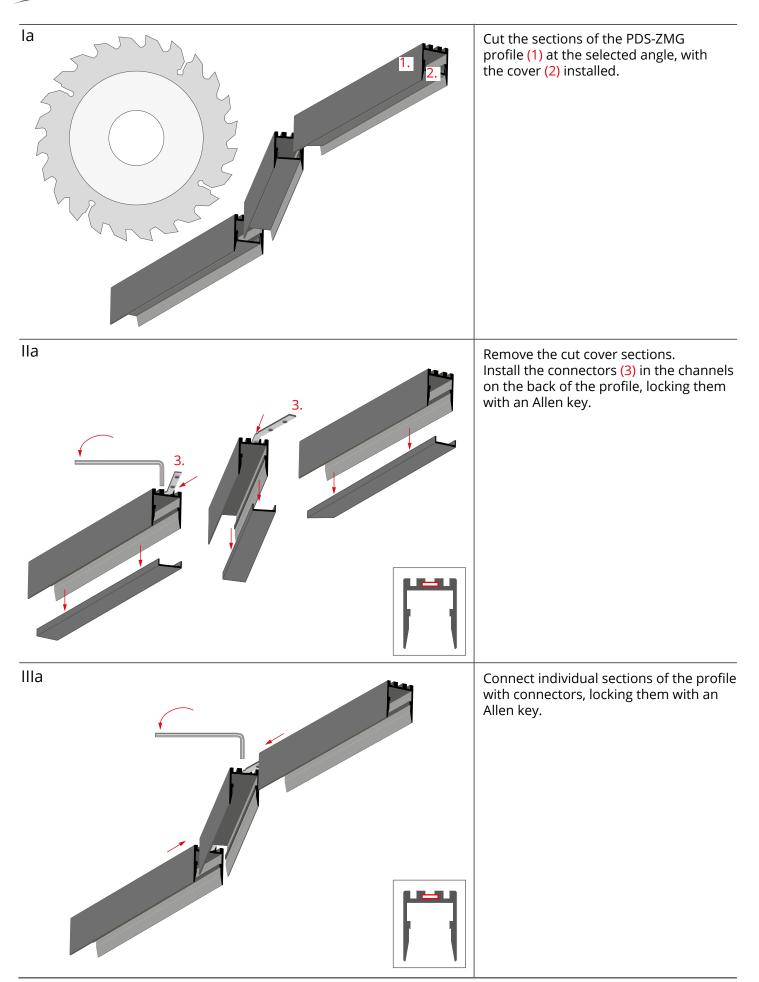

**FOLED – mounting instructions** a) Suspension mounting, fixture consisting of several sections of the profile

**FOLED** – mounting instructions

a) Suspension mounting, fixture consisting of several sections of the profile

Inspiring Solutions KLUŚ

**FOLED – mounting instructions** a) Suspension mounting, fixture consisting of several sections of the profile

**KLUŚ** Inspiring Solutions

**FOLED – mounting instructions** a) Suspension mounting, fixture consisting of several sections of the profile