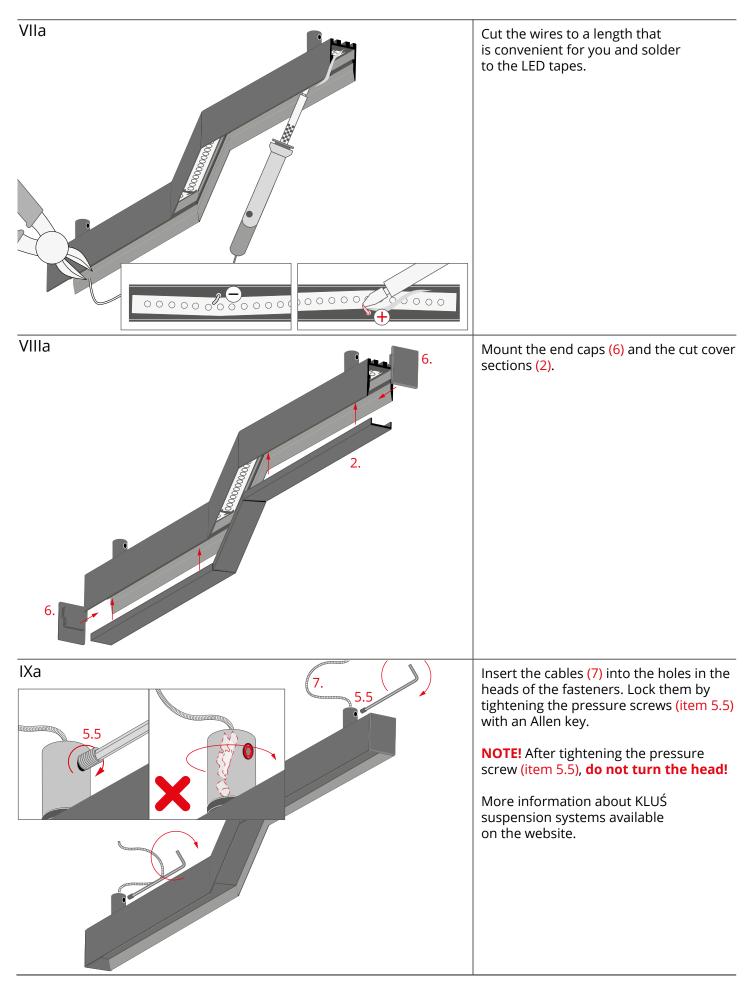

**FOLED – mounting instructions** a) Suspension mounting, fixture consisting of several sections of the profile

**FOLED** – mounting instructions

a) Suspension mounting, fixture consisting of several sections of the profile

Inspiring Solutions KLUŚ

**FOLED – mounting instructions** a) Suspension mounting, fixture consisting of several sections of the profile

**KLUŚ** Inspiring Solutions

**FOLED – mounting instructions** a) Suspension mounting, fixture consisting of several sections of the profile