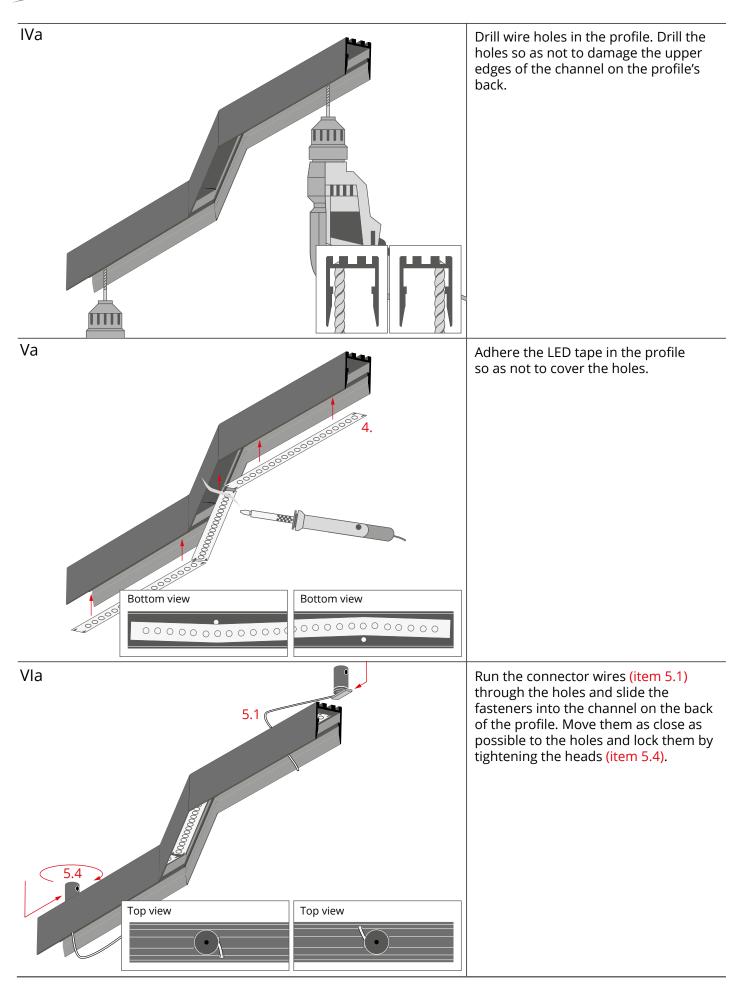

**FOLED – mounting instructions** a) Suspension mounting, fixture consisting of several sections of the profile

**FOLED** – mounting instructions

a) Suspension mounting, fixture consisting of several sections of the profile

Inspiring Solutions KLUŚ

**FOLED – mounting instructions** a) Suspension mounting, fixture consisting of several sections of the profile

**KLUŚ** Inspiring Solutions

**FOLED – mounting instructions** a) Suspension mounting, fixture consisting of several sections of the profile