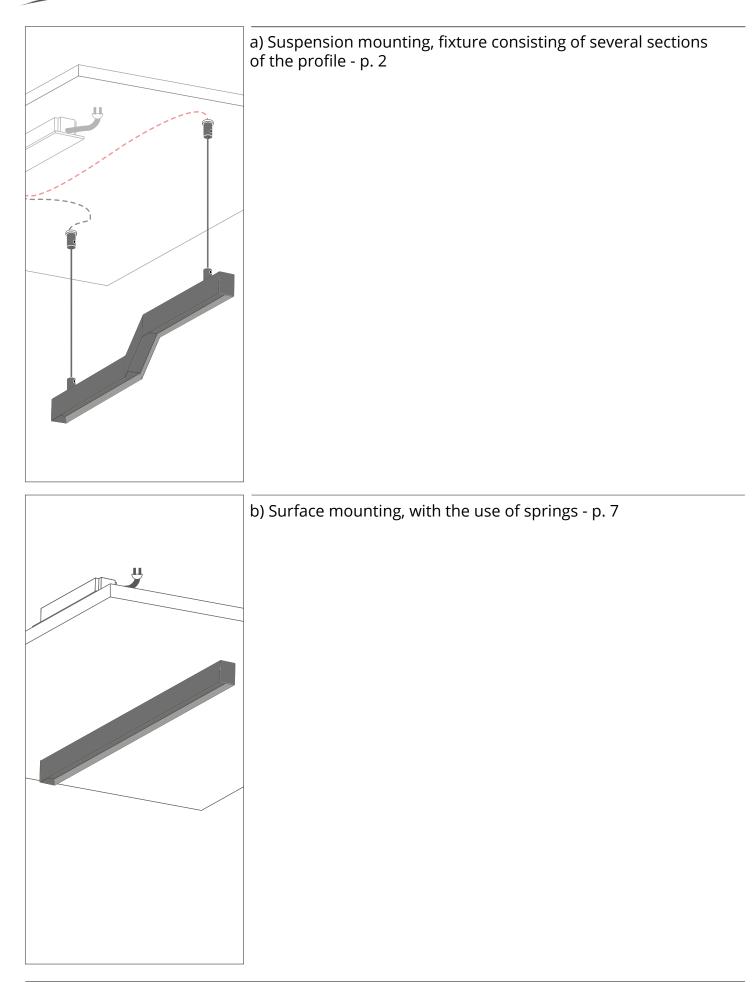

## FOLED – mounting instructions

a) Suspension mounting, fixture consisting of several sections of the profile

\* The full range of accessories and electronics is available at www.KlusDesign.eu

**NOTE!** All LED tapes must be connected to a 12 V or 24 V power supply.

**FOLED – mounting instructions** a) Suspension mounting, fixture consisting of several sections of the profile

**FOLED** – mounting instructions

a) Suspension mounting, fixture consisting of several sections of the profile

Inspiring Solutions KLUŚ

**FOLED – mounting instructions** a) Suspension mounting, fixture consisting of several sections of the profile

**KLUŚ** Inspiring Solutions

**FOLED – mounting instructions** a) Suspension mounting, fixture consisting of several sections of the profile