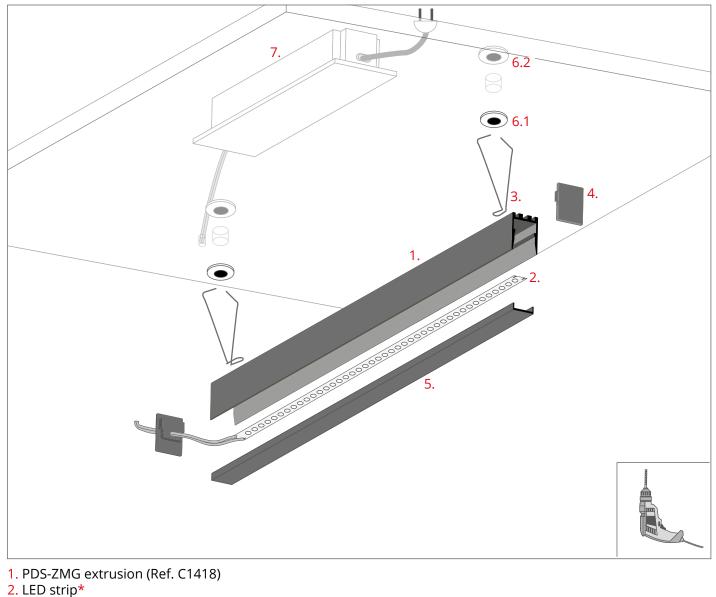

## **FOLED – mounting instructions** b) Surface mounting, with the use of springs

- 3. Surface mounting spring\*
- 4. End cap\*
- 5. Cover\*
- 6.1 Isolating base (item 7.1)\*
- 6.2 Isolating base (item 7.2)\*
- 6. Power supply (12 V / 24 V)\*

\* The full range of accessories and electronics is available at www.KlusDesign.eu

**NOTE!** All LED tapes must be connected to a 12 V or 24 V power supply.

7

## **FOLED – mounting instructions** b) Surface mounting, with the use of springs