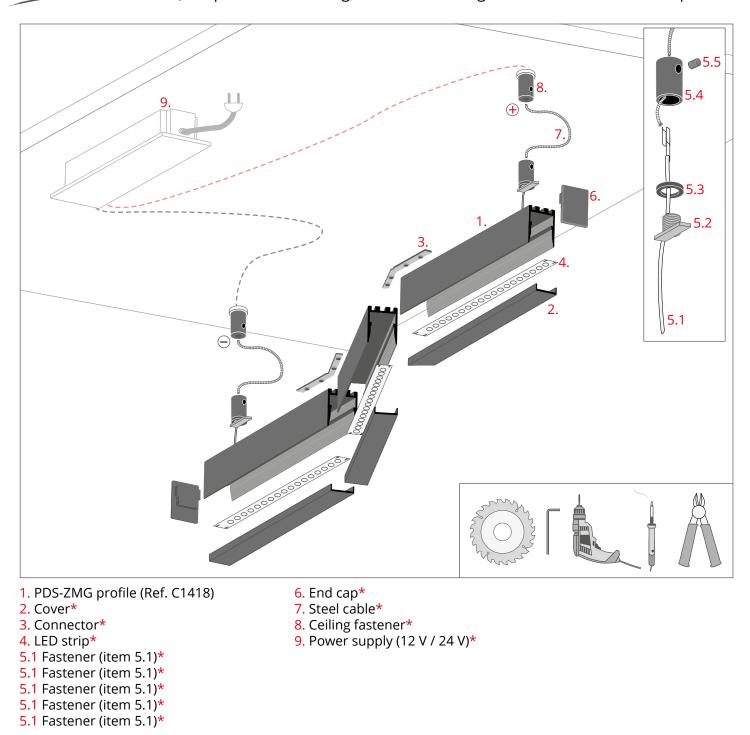

**FOLED – mounting instructions** a) Suspension mounting, fixture consisting of several sections of the profile

**FOLED** – mounting instructions

a) Suspension mounting, fixture consisting of several sections of the profile

Inspiring Solutions KLUŚ

**FOLED – mounting instructions** a) Suspension mounting, fixture consisting of several sections of the profile

**KLUŚ** Inspiring Solutions

**FOLED – mounting instructions** a) Suspension mounting, fixture consisting of several sections of the profile

## FOLED – mounting instructions

a) Suspension mounting, fixture consisting of several sections of the profile

\* The full range of accessories and electronics is available at www.KlusDesign.eu

**NOTE!** All LED tapes must be connected to a 12 V or 24 V power supply.