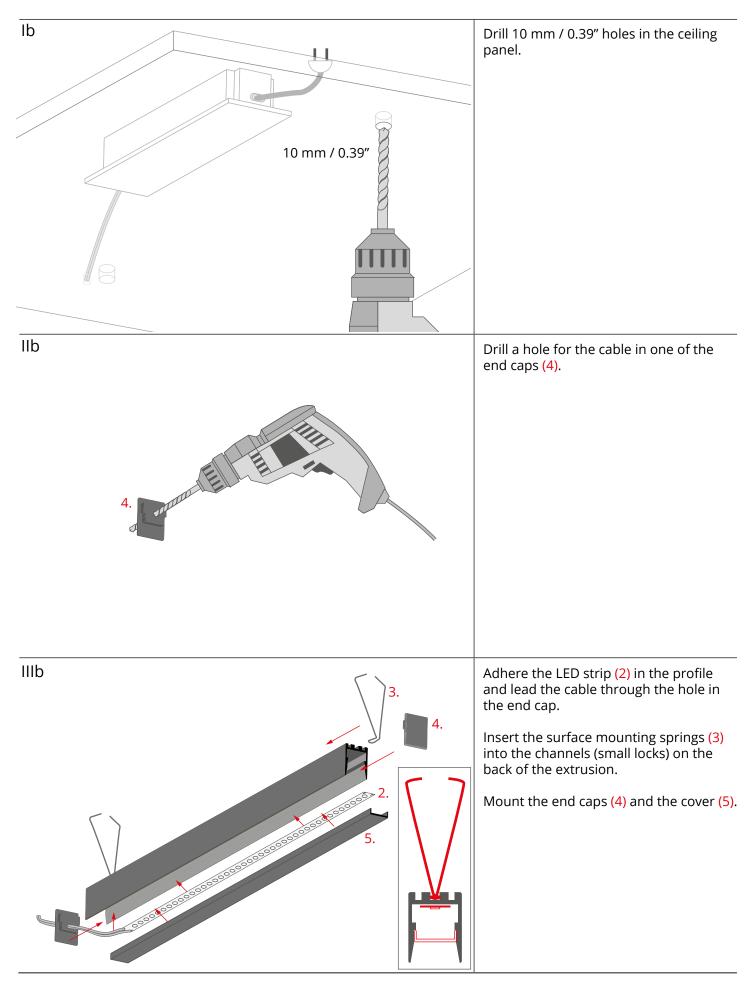

## **FOLED – mounting instructions** b) Surface mounting, with the use of springs

- 3. Surface mounting spring\*
- 4. End cap\*
- 5. Cover\*
- 6.1 Isolating base (item 7.1)\*
- 6.2 Isolating base (item 7.2)\*
- 6. Power supply (12 V / 24 V)\*

## **FOLED – mounting instructions** b) Surface mounting, with the use of springs