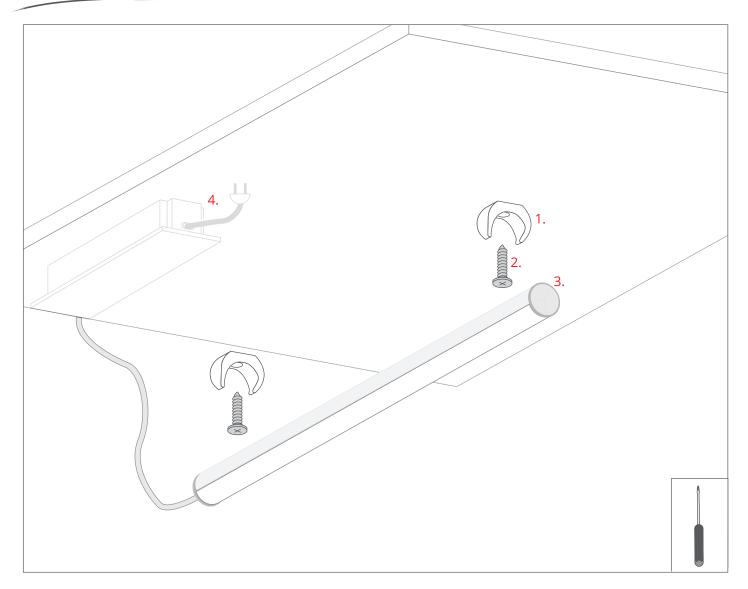

- 1. PLD-10 mounting bracket (ref. 24375)
- 2. Screw
- 3. Lighting fixture
- 4. 12 V / 24 V power supply

**NOTE!** All LED tapes must be connected to a 12 V or 24 V power supply.

**IMPORTANT:** Not all possible mounting procedures are presented here. More mounting procedures and related accessories can be found at www.KlusDesign.eu. Drawings of extrusions and accessories in these instructions are simplified and only approximate the actual shapes.