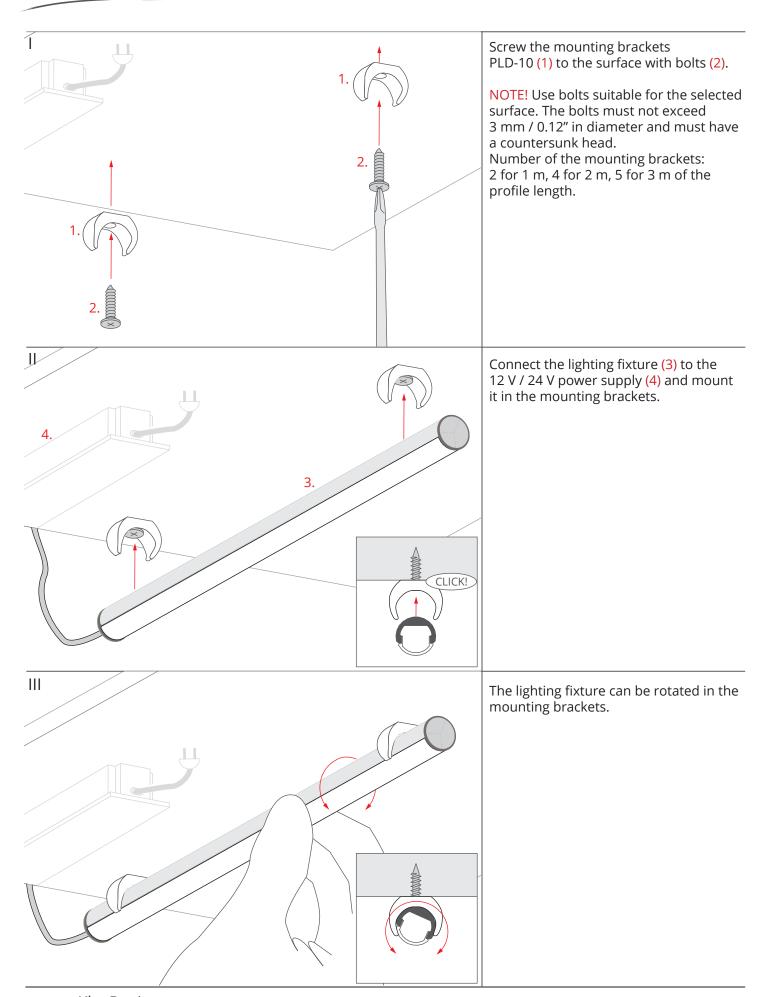

- 1. PLD-10 mounting bracket (ref. 24375)
- 2. Screw
- 3. Lighting fixture
- 4. 12 V / 24 V power supply

**NOTE!** All LED tapes must be connected to a 12 V or 24 V power supply.

**IMPORTANT:** Not all possible mounting procedures are presented here. More mounting procedures and related accessories can be found at www.KlusDesign.eu. Drawings of extrusions and accessories in these instructions are simplified and only approximate the actual shapes.