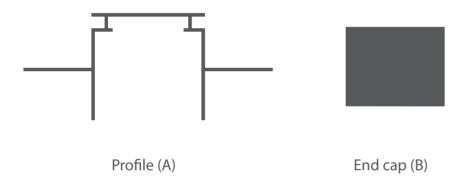

## Parts needed to mount the TEKUS extrusion

www.klusdesign.eu 1

2. Insert the end cap (B) into the extrusion (A), and then mount the 1. Drill holes in the extrusion (A). extrusion with screws Α C В **3.** Slide the clips into the LED fxture, connect power and insert the LED fixture into the extrusion (A). The number of clips should be: 4 for 1-meter long profiles, 9 for 2-meters long profiles and 14 for 3-meters long profiles. First and last clip should be placed 5-7 cm from the end of the profile.