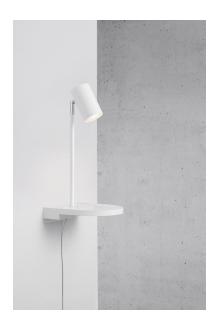

## nordlux®

Height (cm): 42.9 Projection (cm): 20 Width (cm): 20 Shade diameter (cm):

Shade diameter (cm): 6 Tube diameter (cm): 1.13

Tilt angle: 90°

## Cody

Item number: 2112001001 White

EAN: 5704924005107

Packaging unit 3 Material: Metal

IP 20, Class 2 (Double isolated), 230V

Cord: 150 cm, White

Can the cable be replaced? No

Switch on the fixture

GU10, Max. 15W, Light source not included

Area: Indoor

Cody is a multifunctional wall lamp in a compact, minimalist design. The practical shelf is perfect for keeping your most important necessities within reach. A USB port underneath the lamp makes it easy to charge your phone or other device. You can easily adjust the lamp head for a practical, directional light.