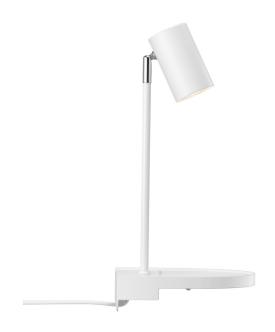

## nordlux®

Height (cm): 42.9 Projection (cm): 20 Width (cm): 20 Shade diameter (cm):

Shade diameter (cm): 6 Tube diameter (cm): 1.13

Tilt angle: 90°

## Cody

Item number: 2112001001 White

EAN: 5704924005107

Packaging unit 3 Material: Metal

IP 20, Class 2 (Double isolated), 230V

Cord: 150 cm, White

Can the cable be replaced? No

Switch on the fixture

GU10, Max. 15W, Light source not included

Area: Indoor

Cody is a multifunctional wall lamp in a compact, minimalist design. The practical shelf is perfect for keeping your most important necessities within reach. A USB port underneath the lamp makes it easy to charge your phone or other device. You can easily adjust the lamp head for a practical, directional light.