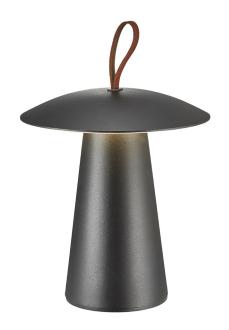

## nordlux®

Height (cm): 29.2 Shade diameter (cm): 19.7

## Ara To Go

Item number: 2118245003 Black EAN: 5704924004988

Packaging unit 3
Material: Aluminium/Plastic
IP54, Class 3 (12V), 230V
Cord: 100 cm, White
Can the cable be replaced? No
LED MODUL, Light source incl. 2w led

## Lightsource info (pr. lightsource)

Lumen: 105 Lumen/Watt: 120 Lifetime: 30000 On/Off: 10000

Colour temperature: 3000K

RA: 80 Candela: 730 Beam angle: 125° Dimmable: No

This small, portable floor or table lamp, Ara, is perfect for illuminating warm summer nights on your balcony or terrace. The lamp has a cute, cone shaped design with soft leather details. Easy to bring with you and place wherever you need it. Create the perfect lighting with the built-in 3-step MoodmakerTM dimmer function and up to 80 hours of battery life.