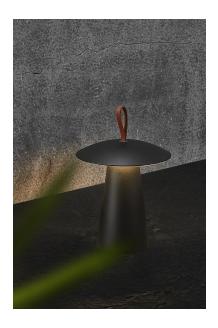

## nordlux®

Height (cm): 29.2 Shade diameter (cm): 19.7

## Ara To Go

Item number: 2118245003 Black EAN: 5704924004988

Packaging unit 3
Material: Aluminium/Plastic
IP54, Class 3 (12V), 230V
Cord: 100 cm, White
Can the cable be replaced? No
LED MODUL, Light source incl. 2w led

## Lightsource info (pr. lightsource)

Lumen: 105 Lumen/Watt: 120 Lifetime: 30000 On/Off: 10000

Colour temperature: 3000K

RA: 80 Candela: 730 Beam angle: 125° Dimmable: No

This small, portable floor or table lamp, Ara, is perfect for illuminating warm summer nights on your balcony or terrace. The lamp has a cute, cone shaped design with soft leather details. Easy to bring with you and place wherever you need it. Create the perfect lighting with the built-in 3-step MoodmakerTM dimmer function and up to 80 hours of battery life.