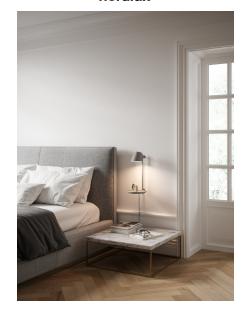

## Lightsource info (pr. lightsource)

Lumen: 700 Lumen/Watt: 50 Lifetime: 20000 On/Off: 30000

Colour temperature: 2700K

RA: 80

Beam angle: 100° Dimmable: Yes

Stay is a multi-functional and beautiful lighting design in the same time. The lamp has several gorgeous qualities, where the lampshade's flexible swivel mechanism allows for a directional light that creates optimal lighting conditions. In the table lamp base, there is a charging station with USB access as well as a build-in on/off switch function. Stay is made with integrated LED technology. Designed by Maria Berntsen