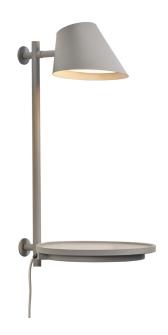

## **Stay**

## nordlux

Height (cm): 44.5 Projection (cm): 27 Width (cm): 22

Shade diameter (cm): 14.5 Tube diameter (cm): 1.2

Tilt angle: 90°

## Lightsource info (pr. lightsource)

Lumen: 700 Lumen/Watt: 50 Lifetime: 20000 On/Off: 30000

Colour temperature: 2700K

RA: 80

Beam angle: 100° Dimmable: Yes

Stay is a multi-functional and beautiful lighting design in the same time. The lamp has several gorgeous qualities, where the lampshade's flexible swivel mechanism allows for a directional light that creates optimal lighting conditions. In the table lamp base, there is a charging station with USB access as well as a build-in on/off switch function. Stay is made with integrated LED technology. Designed by Maria Berntsen