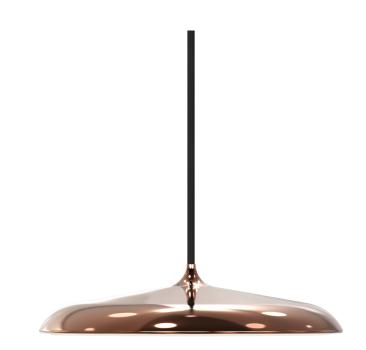

Artist 25

nordlux®

Shade diameter (cm): 25 Shade height (cm): 6

## Artist 25

Item number: 83083030 Copper EAN: 5701581301184

Packaging unit 2 Material: Metal/Plastic IP20, Class 2 (Double isolated), 230V Cord: 300 cm, Black textile cable Can the cable be replaced? No LED MODUL, Light source incl. 14w led

Area: Indoor Transformer/driver placement: I lampen

## Lightsource info (pr. lightsource)

Lumen: 1000 Lumen/Watt: 80 Lifetime: 20000 On/Off: 8000 Colour temperature: 2700K RA: 80 Beam angle: 120° Dimmable: Yes

With its contemporary design and simple shape, the award-winning Artist is a beautiful candidate for a future classic. The build-in LED panel is covered with a opalized shade, which soften and defuse the light. As the name suggests, the design is inspired from the world of music – by a drum kit cymbal. Design by Bønnelycke mdd