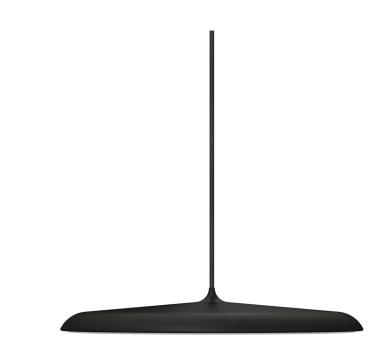

## Artist 40

Shade diameter (cm): 40 Shade height (cm): 6

## Artist 40

Item number: 83093003 Black EAN: 5701581345584

Packaging unit 1 Material: Metal/Plastic IP20, Class 2 (Double isolated), 230V Cord: 300 cm, Black textile cable Can the cable be replaced? No LED MODUL, Light source incl. 24w led