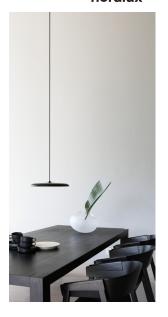

## Artist 40

Shade diameter (cm): 40 Shade height (cm): 6

## Lightsource info (pr. lightsource)

Lumen: 1600 Lumen/Watt: 80 Lifetime: 20000 On/Off: 8000 Colour temperature: 2700K RA: 80 Beam angle: 120° Dimmable: Yes

With its contemporary design and simple shape, the award-winning Artist is a beautiful candidate for a future classic. The build-in LED panel is covered with a opalized shade, which soften and defuse the light. As the name suggests, the design is inspired from the world of music – by a drum kit cymbal. Design by Bønnelycke mdd