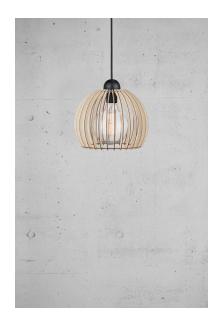

## nordlux®

Height (cm): 23 Shade diameter (cm): 25

## Chino 25

Item number: 84823014 Nature (brown)

EAN: 5701581346284

Packaging unit 3 Material: Wood

IP20, Class 2 (Double isolated), 230V Cord: 250 cm, Black textile cable Can the cable be replaced? No

E27, Max. 60W, Light source not included

Area: Indoor

Pendant light in a graphic design, with a shade composed of wooden slats providing pleasant light distribution. When the light bulb is visible between the slats, it is recommended to supply the light with a decorative bulb. The light is ideal over the kitchen or dining table – the light bulb is not included.