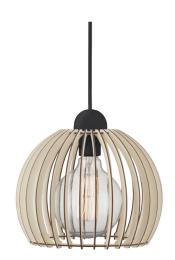

## nordlux®

Height (cm): 23 Shade diameter (cm): 25

## Chino 25

Item number: 84823014 Nature (brown)

EAN: 5701581346284

Packaging unit 3 Material: Wood

IP20, Class 2 (Double isolated), 230V Cord: 250 cm, Black textile cable Can the cable be replaced? No

E27, Max. 60W, Light source not included

Area: Indoor

Pendant light in a graphic design, with a shade composed of wooden slats providing pleasant light distribution. When the light bulb is visible between the slats, it is recommended to supply the light with a decorative bulb. The light is ideal over the kitchen or dining table – the light bulb is not included.