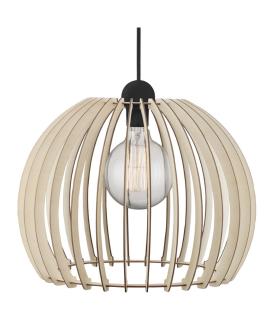

## nordlux®

Height (cm): 34 Shade diameter (cm): 40

## Chino 40

Item number: 84843014 Nature (brown)

EAN: 5701581346482

Packaging unit 3 Material: Wood

IP20, Class 2 (Double isolated), 230V Cord: 250 cm, Black textile cable Can the cable be replaced? No

E27, Max. 60W, Light source not included

Area: Indoor

Pendant light in a graphic design, with a shade composed of wooden slats providing pleasant light distribution. When the light bulb is visible between the slats, it is recommended to supply the light with a decorative bulb. The light is ideal over the kitchen or dining table – the light bulb is not included.