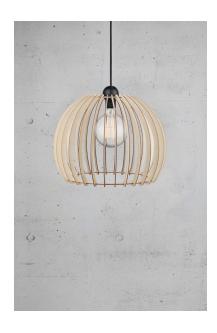

## nordlux®

Height (cm): 34 Shade diameter (cm): 40

## Chino 40

Item number: 84843014 Nature (brown)

EAN: 5701581346482

Packaging unit 3 Material: Wood

IP20, Class 2 (Double isolated), 230V Cord: 250 cm, Black textile cable Can the cable be replaced? No

E27, Max. 60W, Light source not included

Area: Indoor

Pendant light in a graphic design, with a shade composed of wooden slats providing pleasant light distribution. When the light bulb is visible between the slats, it is recommended to supply the light with a decorative bulb. The light is ideal over the kitchen or dining table – the light bulb is not included.