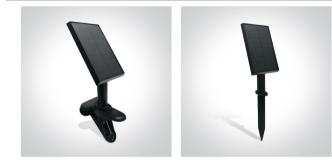

#### New 2022 Edition 3>Garden & Underwater

1W Solar String Light with ON/OFF Switch.

6 hours operation. Panel size: 146x90mm Spike Height: 183mm Adjustable panel 1 direction Complete with 2000mAh lithium battery.