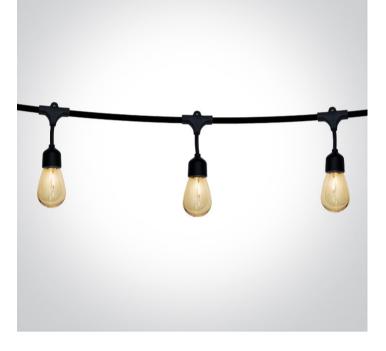

#### Garden & Underwater

| Order Code | 0996/B      |
|------------|-------------|
| Colour     | Black       |
| Shape      | Rectangular |
| Length     | 8500mm      |
| Outdoor    | Yes         |

#### **Electrical Characteristics**

| Gear             | Built In         |
|------------------|------------------|
|                  |                  |
| Fitting + Driver |                  |
| Power(Watts)     | 1W               |
| IP Rating        | IP65             |
| Light Source     | LED built in     |
| F Mark           | F                |
|                  |                  |
| Fitting          |                  |
| Input Type       | Constant Current |
| Safety Class     |                  |
| Power(Watts)     | 1W               |
| IP Rating        | IP65             |
| Light Source     | LED built in     |
|                  |                  |
| Gear             |                  |
| IP Rating        | IP65             |
| Battery Capacity | 2000mAh          |
| Battery Voltage  | 3,7V             |
| Operation Time   | 6hours           |
| Charging Time    | 24 hours         |