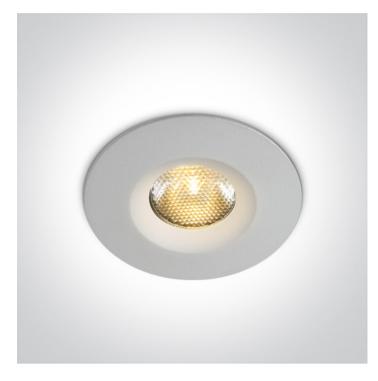

### 10103M/W/W

3W COB LED recessed spot with prismatic diffuser IP65.

Requires 700mA driver.

Complies with standard EN60598-1 and any other specific standards.

| Downloads | Dimensions |
|-----------|------------|
|           | 46mm 42mm  |

#### Must be ordered separately

A Design of the second second

89004AT

89004A

**Physical Specification** 

Item Group

02 Recessed Spots Fixed LED

| Family     | The IP65 Bathroom Range |
|------------|-------------------------|
| Order Code | 10103M/W/W              |
| Colour     | White                   |
| Material   | Aluminium               |
| Shape      | Circular                |

| Height               | 42mm |
|----------------------|------|
| Diameter             | 46mm |
| Cutout Hole Diameter | 38mm |
| Recessed Ceiling     | Yes  |
| Depth Required       | 55mm |
| Indoor               | Yes  |
| Outdoor              | Yes  |
| Adjustable           | No   |