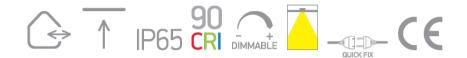

#### **Electrical Characteristics**

| Fitting       |                  |
|---------------|------------------|
| Input Type    | Constant Current |
| Input Current | 700mA            |
| Safety Class  |                  |
| Power(Watts)  | 3W               |
| IP Rating     | IP65             |
| Light Source  | LED built in     |
| LED Type      | СОВ              |
| LED Brand     | Cree             |
| LED Number    | 1                |
| Cable Length  | 60cm             |
| F Mark        | F                |

| Colour Temperature | 3000K  |
|--------------------|--------|
| Lumen Output       | 270lm  |
| Light Efficiency   | 90lm/W |
| CRI                | 90     |
| Beam Angle         | 30°    |