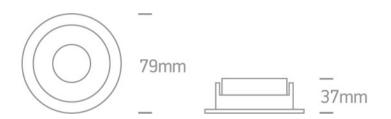

#### **Physical Specification**

| Item Group           | 01 Recessed Spots Fixed   |
|----------------------|---------------------------|
| Family               | The Chill Out Range Round |
| Order Code           | 10105M/B/B                |
| Colour               | Black                     |
| Material             | Aluminium                 |
| Shape                | Circular                  |
| Height               | 37mm                      |
| Diameter             | 79mm                      |
| Cutout Hole Diameter | 70mm                      |
| Recessed Ceiling     | Yes                       |
| Depth Required       | 120mm                     |
| Indoor               | Yes                       |