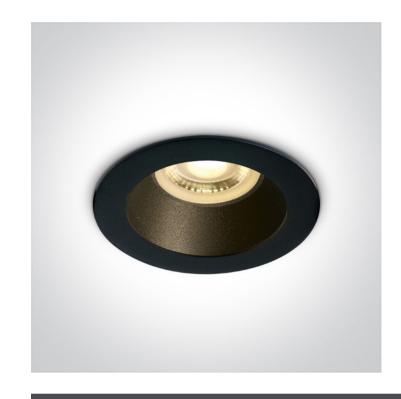

# 10105M/B/B

Black Body Black Reflector Dark Light Recessed MR16 spot with GU10 lampholder.

Complies with standard EN60598-1 and any other specific standards.

Downloads

Dimensions