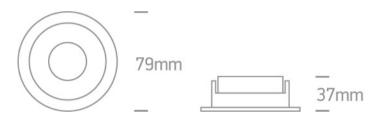

#### **Physical Specification**

| Item Group           | 01 Recessed Spots Fixed   |
|----------------------|---------------------------|
| Family               | The Chill Out Range Round |
| Order Code           | 10105M/B/CU               |
| Colour               | Black-Copper              |
| Material             | Aluminium                 |
| Shape                | Circular                  |
| Height               | 37mm                      |
| Diameter             | 79mm                      |
| Cutout Hole Diameter | 70mm                      |
| Recessed Ceiling     | Yes                       |
| Depth Required       | 120mm                     |
| Indoor               | Yes                       |