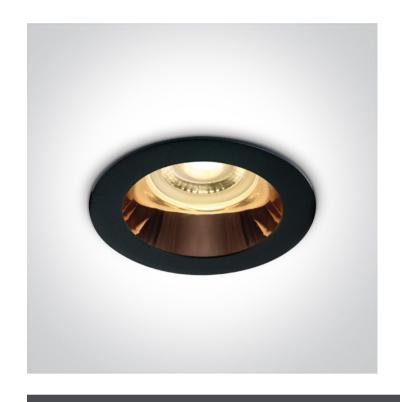

# 10105M/B/CU

Black Body Copper Reflector Dark Light Recessed MR16 spot with GU10 lampholder.

Complies with standard EN60598-1 and any other specific standards.

Downloads

Dimensions

#### **Physical Specification**

| Item Group           | 01 Recessed Spots Fixed   |
|----------------------|---------------------------|
| Family               | The Chill Out Range Round |
| Order Code           | 10105M/B/CU               |
| Colour               | Black-Copper              |
| Material             | Aluminium                 |
| Shape                | Circular                  |
| Height               | 37mm                      |
| Diameter             | 79mm                      |
| Cutout Hole Diameter | 70mm                      |
| Recessed Ceiling     | Yes                       |
| Depth Required       | 120mm                     |
| Indoor               | Yes                       |