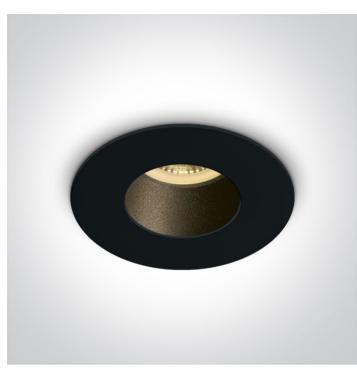

### 01 Recessed Spots Fixed>The Chill Out Range Round

Black Body Black Reflector Dark Light Recessed MR16 spot with GU10 lampholder.

Complies with standard EN60598-1 and any other specific standards.

| Downloads              | Dimensions |
|------------------------|------------|
|                        | 79mm 37mm  |
| Physical Specification |            |

#### Physical Specification

| Item Group | 01 Recessed Spots Fixed   |
|------------|---------------------------|
| Family     | The Chill Out Range Round |
| Order Code | 10105MD/B/B               |
| Colour     | Black                     |
| Material   | Aluminium                 |
| Shape      | Circular                  |
| Height     | 37mm                      |

| Diameter             | 79mm  |
|----------------------|-------|
| Cutout Hole Diameter | 70mm  |
| Recessed Ceiling     | Yes   |
| Depth Required       | 120mm |
| Indoor               | Yes   |