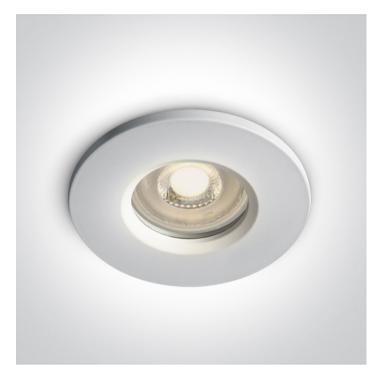

### 10105R1/W

IP65 Bathroom Recessed MR16 spot with GU10 lampholder.

Complies with standard EN60598-1 and any other specific standards.

| Downloads | Dimensions |
|-----------|------------|
|           | 84mm       |

#### Family

The Bathroom Range IP65 Aluminium

| Order Code | 10105R1/W |
|------------|-----------|
| Colour     | White     |
| Material   | Aluminium |
| Shape      | Circular  |
| Height     | 27mm      |

| Diameter             | 84mm  |
|----------------------|-------|
| Cutout Hole Diameter | 68mm  |
| Recessed Ceiling     | Yes   |
| Depth Required       | 120mm |
| Indoor               | Yes   |
| Outdoor              | Yes   |
| Adjustable           | No    |
|                      |       |

| Electrical Characteristics |                  |
|----------------------------|------------------|
| Gear                       | No               |
| Fitting + Driver           |                  |
| Input Voltage              | 100-240V         |
| 50 Hz                      | Yes              |
| 60 Hz                      | Yes              |
| Safety Class               |                  |
| Power(Watts)               | 50W              |
| IP Rating                  | IP65             |
| Light Source               | Replaceable lamp |
| Lamp Holder                | GU10             |
| Number of Lamps            | 1                |
| Dimmable                   | N/A              |
| Cable Length               | 15cm             |
| F Mark                     | F                |