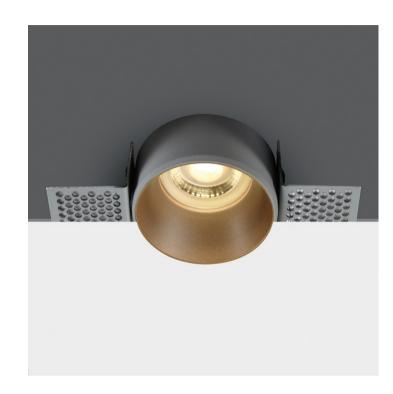

### 10105TR/BS

Trimless Dark Light Recessed MR16 spot with GU10 lampholder.

Complies with standard EN60598-1 and any other specific standards.

Downloads

Dimensions

#### Gallery

#### **Physical Specification**

| Item Group | 01 Recessed Spots Fixed                |
|------------|----------------------------------------|
| Family     | The Chill Out Trimless Range Aluminium |
| Order Code | 10105TR/BS                             |
| Colour     | Brass                                  |
| Material   | Aluminium                              |
| Shape      | Circular                               |
| Height     | 40mm                                   |
|            |                                        |

| Diameter                   | 60mm             |
|----------------------------|------------------|
| Cutout Hole Diameter       | 70mm             |
| Recessed trimmless ceiling | Yes              |
| Depth Required             | 120mm            |
| Indoor                     | Yes              |
| Adjustable                 | No               |
|                            |                  |
| Electrical Characteristics |                  |
| Coor                       | No               |
| Gear                       | No               |
| Fitting + Driver           |                  |
|                            | 100.240\/        |
| Input Voltage              | 100-240V         |
| 50 Hz                      | Yes              |
| 60 Hz                      | Yes              |
| Safety Class               | 4.014/           |
| Power(Watts)               | 10W              |
| IP Rating                  | IP20             |
| Light Source               | Replaceable lamp |
| Lamp Holder                | GU10             |
| Number of Lamps            | 1                |
| Dimmable                   | N/A              |
| Cable Length               | 15cm             |
| F Mark                     | F                |
|                            |                  |
| llumination Data           |                  |
| Illumination Diagram       |                  |
| Dark Light                 | Yes              |
|                            |                  |
| Packing Info               |                  |
| -aoking inito              |                  |
| Pcs/Carton                 | 60               |
|                            |                  |