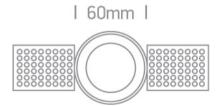

| Diameter                   | 60mm             |
|----------------------------|------------------|
| Cutout Hole Diameter       | 70mm             |
| Recessed trimmless ceiling | Yes              |
| Depth Required             | 120mm            |
| Indoor                     | Yes              |
| Adjustable                 | No               |
|                            |                  |
| Electrical Characteristics |                  |
| Coor                       | No               |
| Gear                       | No               |
| Fitting + Driver           |                  |
|                            | 100.240\/        |
| Input Voltage              | 100-240V         |
| 50 Hz                      | Yes              |
| 60 Hz                      | Yes              |
| Safety Class               | 4.014/           |
| Power(Watts)               | 10W              |
| IP Rating                  | IP20             |
| Light Source               | Replaceable lamp |
| Lamp Holder                | GU10             |
| Number of Lamps            | 1                |
| Dimmable                   | N/A              |
| Cable Length               | 15cm             |
| F Mark                     | F                |
|                            |                  |
| llumination Data           |                  |
| Illumination Diagram       |                  |
| Dark Light                 | Yes              |
|                            |                  |
| Packing Info               |                  |
| -aoking inito              |                  |
| Pcs/Carton                 | 60               |
|                            |                  |