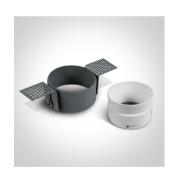

## **Product Datasheet**

01 Recessed Spots Fixed>The Chill Out Trimless Range Aluminium

### 10105TR/BS



Trimless Dark Light Recessed MR16 spot with GU10 lampholder.

Complies with standard EN60598-1 and any other specific standards.



Downloads







Dimensions





#### Gallery



#### **Physical Specification**

| Item Group | 01 Recessed Spots Fixed                |
|------------|----------------------------------------|
| Family     | The Chill Out Trimless Range Aluminium |
| Order Code | 10105TR/BS                             |
| Colour     | Brass                                  |
| Material   | Aluminium                              |
| Shape      | Circular                               |
| Height     | 40mm                                   |
|            |                                        |

| Diameter                   | 60mm             |
|----------------------------|------------------|
| Cutout Hole Diameter       | 70mm             |
| Recessed trimmless ceiling | Yes              |
| Depth Required             | 120mm            |
| Indoor