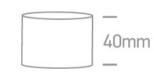

#### **Physical Specification**

| Item Group | 01 Recessed Spots Fixed                |
|------------|----------------------------------------|
| Family     | The Chill Out Trimless Range Aluminium |
| Order Code | 10105TR/BS                             |
| Colour     | Brass                                  |
| Material   | Aluminium                              |
| Shape      | Circular                               |
| Height     | 40mm                                   |
|            |                                        |