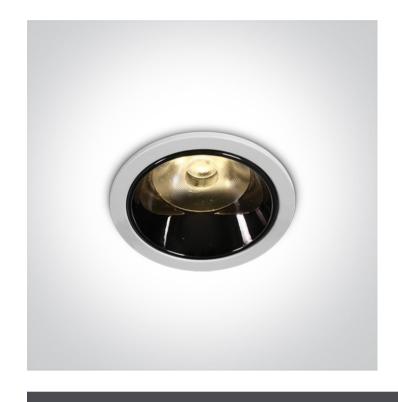

### 10106DC/W/W

6W COB LED Dark light recessed spot with dark chrome reflector.

Requires 350mA driver.

Complies with standard EN60598-1 and any other specific standards.

Downloads

Dimensions

62mm

54mm

#### **Physical Specification**

| Item Group | 02 Recessed Spots Fixed LED  |
|------------|------------------------------|
| Family     | The COB LED Dark Light Range |
| Order Code | 10106DC/W/W                  |
| Colour     | White                        |
| Material   | Die Cast                     |
| Shape      | Circular                     |