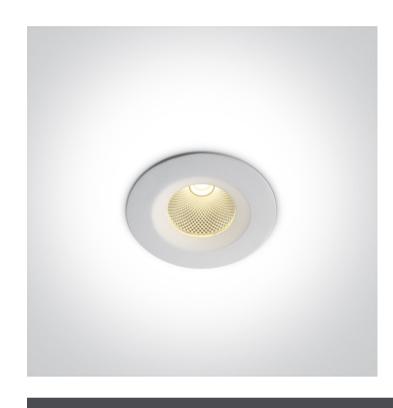

### 10107CA/W/W

7W LED recessed downlight, IP20. Ideal for general lighting applications.

Complete with 300mA driver.

Complies with standard EN60598-1 and any other specific standards.

Downloads

Dimensions

55mm

Gallery

#### Physical Specification

| Item Group | 06 Downlights Fixed LED          |
|------------|----------------------------------|
| Family     | The COB Downlight Range Die Cast |
| Order Code | 10107CA/W/W                      |
| Colour     | White                            |
| Material   | Die Cast                         |
| Shape      | Circular                         |
| Height     | 55mm                             |