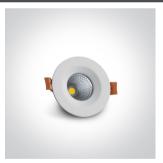

### 10107CA/W/W

7W LED recessed downlight, IP20. Ideal for general lighting applications.

Complete with 300mA driver.

Complies with standard EN60598-1 and any other specific standards.

Downloads

Dimensions

#### Physical Specification

| Item Group | 06 Downlights Fixed LED          |
|------------|----------------------------------|
| Family     | The COB Downlight Range Die Cast |
| Order Code | 10107CA/W/W                      |
| Colour     | White                            |
| Material   | Die Cast                         |
| Shape      | Circular                         |
| Height     | 55mm                             |