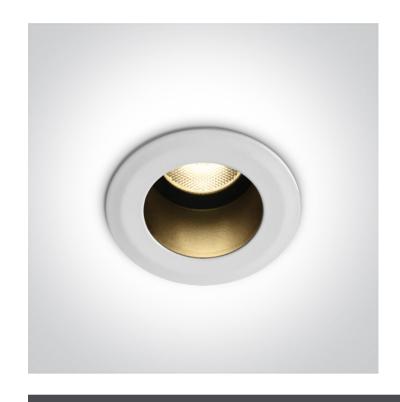

## 10107DL/W/W

7W COB LED recessed spot IP65.

Requires 700mA driver.

Complies with standard EN60598-1 and any other specific standards.

Downloads

Dimensions

#### Physical Specification

| Item Group           | 02 Recessed Spots Fixed LED |
|----------------------|-----------------------------|
| Family               | The COB Dark Light Range    |
| Order Code           | 10107DL/W/W                 |
| Colour               | White                       |
| Material             | Aluminium                   |
| Shape                | Circular                    |
| Height               | 90mm                        |
| Diameter             | 53mm                        |
| Cutout Hole Diameter | 42mm                        |
| Recessed Ceiling     | Yes                         |
| Depth Required       | 100mm                       |
| Indoor               | Yes                         |
| Adjustable           | No                          |

#### **Electrical Characteristics**

| Fitting       |                  |
|---------------|------------------|
| Input Type    | Constant Current |
| Input Current | 700mA            |
| Safety Class  | (III)            |
| Power(Watts)  | 7W               |
| IP Rating     | IP65             |
| Light Source  | LED built in     |
| LED Type      | СОВ              |