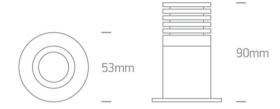

#### Physical Specification

| Item Group           | 02 Recessed Spots Fixed LED |
|----------------------|-----------------------------|
| Family               | The COB Dark Light Range    |
| Order Code           | 10107DL/W/W                 |
| Colour               | White                       |
| Material             | Aluminium                   |
| Shape                | Circular                    |
| Height               | 90mm                        |
| Diameter             | 53mm                        |
| Cutout Hole Diameter | 42mm                        |
| Recessed Ceiling     | Yes                         |
| Depth Required       | 100mm                       |
| Indoor               | Yes                         |
| Adjustable           | No                          |