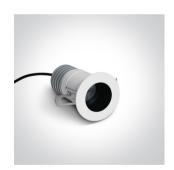

## 10107DL/W/W

7W COB LED recessed spot IP65.

Requires 700mA driver.

Complies with standard EN60598-1 and any other specific standards.

Downloads

Dimensions

#### Gallery