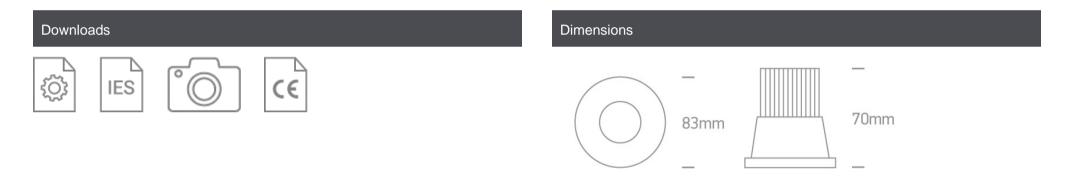

#### Physical Specification

| Item Group           | 02 Recessed Spots Fixed LED      |
|----------------------|----------------------------------|
| Family               | The COB IP65 Bathroom High Power |
| Order Code           | 10107P/W/W                       |
| Colour               | White                            |
| Material             | Die Cast                         |
| Shape                | Circular                         |
| Height               | 70mm                             |
| Diameter             | 83mm                             |
| Cutout Hole Diameter | 68mm                             |
| Recessed Ceiling     | Yes                              |
| Depth Required       | 105mm                            |
| Indoor               | Yes                              |
| Outdoor              | Yes                              |
| Adjustable           | No                               |