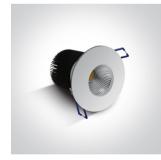

## 02 Recessed Spots Fixed LED>The COB IP65 Bathroom High Power

7W COB LED recessed spot, IP64, acoustic seal, for general application.

Suitable for bathroom installation.

Requires 700mA constant current driver.

#### Physical Specification

| Item Group           | 02 Recessed Spots Fixed LED      |
|----------------------|----------------------------------|
| Family               | The COB IP65 Bathroom High Power |
| Order Code           | 10107P/W/W                       |
| Colour               | White                            |
| Material             | Die Cast                         |
| Shape                | Circular                         |
| Height               | 70mm                             |
| Diameter             | 83mm                             |
| Cutout Hole Diameter | 68mm                             |
| Recessed Ceiling     | Yes                              |
| Depth Required       | 105mm                            |
| Indoor               | Yes                              |
| Outdoor              | Yes                              |
| Adjustable           | No                               |