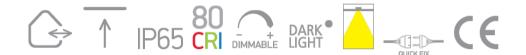

#### **Electrical Characteristics**

| Input Type    | Constant Current |
|---------------|------------------|
| Input Current | 700mA            |
| Safety Class  |                  |
| Power(Watts)  | 7W               |
| IP Rating     | IP65             |
| Light Source  | LED built in     |

| LED Type     | СОВ     |
|--------------|---------|
| LED Brand    | Epistar |
| Cable Length | 40cm    |
| F Mark       | F       |

#### Illumination Data

| Colour Temperature   | 3000K  |
|----------------------|--------|
| Lumen Output         | 630lm  |
| Light Efficiency     | 90lm/W |
| CRI                  | 80     |
| Beam Angle           | 40°    |
| Illumination Diagram |        |
| Dark Light           | Yes    |