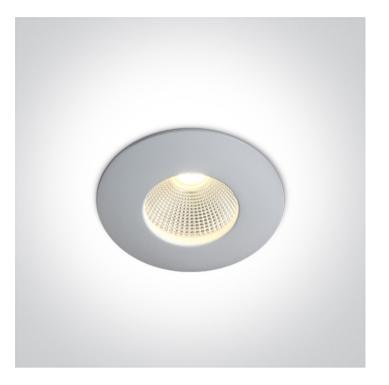

## 02 Recessed Spots Fixed LED>The COB IP65 Bathroom High Power

7W COB LED recessed spot, IP64, acoustic seal, for general application.

Suitable for bathroom installation.

Requires 700mA constant current driver.

#### Gallery

Must be ordered separately

89015A