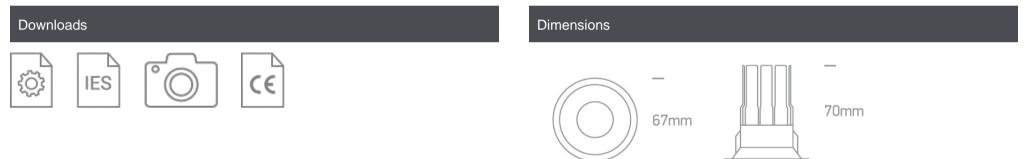

#### Physical Specification

| Item Group           | 02 Recessed Spots Fixed LED |
|----------------------|-----------------------------|
| Family               | The COB Dark Light Range    |
| Order Code           | 10107WP/W/W                 |
| Colour               | White                       |
| Material             | Die Cast                    |
| Shape                | Circular                    |
| Height               | 70mm                        |
| Diameter             | 67mm                        |
| Cutout Hole Diameter | 56mm                        |
| Recessed Ceiling     | Yes                         |
| Depth Required       | 100mm                       |
| Indoor               | Yes                         |
| Adjustable           | No                          |