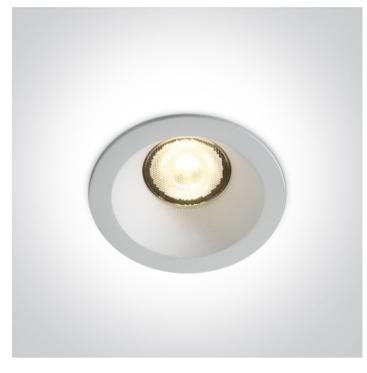

# 02 Recessed Spots Fixed LED>The COB Dark Light Range

7W COB LED recessed spot suitable for indoor and outdoor installation, IP65.

Requires 700mA driver.

Complies with standard EN60598-1 and any other specific standards.

#### Physical Specification

| Item Group           | 02 Recessed Spots Fixed LED |
|----------------------|-----------------------------|
| Family               | The COB Dark Light Range    |
| Order Code           | 10107WP/W/W                 |
| Colour               | White                       |
| Material             | Die Cast                    |
| Shape                | Circular                    |
| Height               | 70mm                        |
| Diameter             | 67mm                        |
| Cutout Hole Diameter | 56mm                        |
| Recessed Ceiling     | Yes                         |
| Depth Required       | 100mm                       |
| Indoor               | Yes                         |
| Adjustable           | No                          |