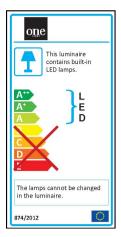

on Diagram  Dark Light                                                              | 36°                             |
| Illumination Diagram  Dark Light  Packing Info                                                | 36° Yes                         |
| Illumination Diagram  Dark Light  Packing Info  Box Length                                    | 36° Yes  10,5cm                 |
| Illumination Diagram  Dark Light  Packing Info  Box Length  Box Width                         | 36°  Yes  10,5cm                |
| Dark Light  Packing Info  Box Length  Box Width  Box Height                                   | 36°  Yes  10,5cm  10,5cm  8,5cm |
| Illumination Diagram  Dark Light  Packing Info  Box Length  Box Width  Box Height  Pcs/Carton | 36° Yes  10,5cm  10,5cm  8,5cm  |

#### Energy Label



#### Certification & Warranty

| Warranty       | 3 Years |
|----------------|---------|
| Weee Directive | Yes     |

# switch to one light!