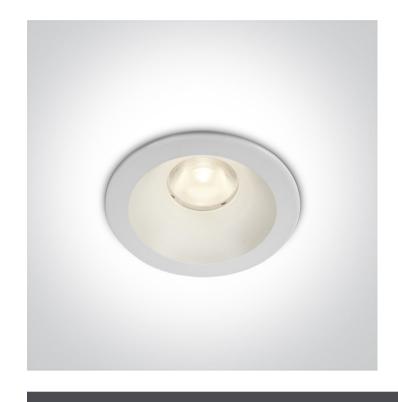

## 10108D/W/W

8W COB LED Dark light recessed Spot.

Supplied with non-dimmable LED driver.

Complies with standard EN60598-1 and any other specific standards.

Downloads

Dimensions

#### **Physical Specification**

| Item Group           | 02 Recessed Spots Fixed LED |
|----------------------|-----------------------------|
| Family               | The 8W Range                |
| Order Code           | 10108D/W/W                  |
| Colour               | White                       |
| Material             | Die Cast                    |
| Shape                | Circular                    |
| Height               | 70mm                        |
| Diameter             | 88mm                        |
| Cutout Hole Diameter | 73mm                        |
| Recessed Ceiling     | Yes                         |
| Depth Required       | 90mm                        |
| Indoor               | Yes                         |