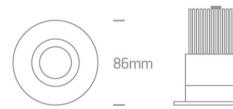

## 10112C/W/W

12W COB LED Dark Light recessed spot IP65.

Requires 700mA driver.

Complies with standard EN60598-1 and any other specific standards.

110mm

Downloads

Dimensions

#### Physical Specification

| Item Group           | 02 Recessed Spots Fixed LED |
|----------------------|-----------------------------|
| Family               | The IP65 Bathroom Range     |
| Order Code           | 10112C/W/W                  |
| Colour               | White                       |
| Material             | Die Cast                    |
| Shape                | Circular                    |
| Height               | 110mm                       |
| Diameter             | 86mm                        |
| Cutout Hole Diameter | 75mm                        |
| Recessed Ceiling     | Yes                         |
| Depth Required       | 135mm                       |
| Indoor               | Yes                         |
| Outdoor              | Yes                         |
| Adjustable           | No                          |