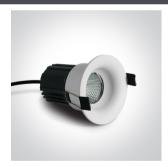

#### Gallery

#### Physical Specification

| Item Group           | 02 Recessed Spots Fixed LED |
|----------------------|-----------------------------|
| Family               | The IP65 Bathroom Range     |
| Order Code           | 10112C/W/W                  |
| Colour               | White                       |
| Material             | Die Cast                    |
| Shape                | Circular                    |
| Height               | 110mm                       |
| Diameter             | 86mm                        |
| Cutout Hole Diameter | 75mm                        |
| Recessed Ceiling     | Yes                         |
| Depth Required       | 135mm                       |
| Indoor               | Yes                         |
| Outdoor              | Yes                         |
| Adjustable           | No                          |