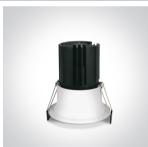

# **Product Datasheet**

02 Recessed Spots Fixed LED>The IP65 Bathroom Range

## 10112C/W/W



12W COB LED Dark Light recessed spot IP65.

Requires 700mA driver.

Complies with standard EN60598-1 and any other specific standards.











110mm





Downloads









Dimensions



#### Gallery





#### Must be ordered separately



89015A

#### Related items



89015AT

#### Physical Specification

| Item Group           | 02 Recessed Spots Fixed LED |
|----------------------|-----------------------------|
| Family               | The IP65 Bathroom Range     |
| Order Code           | 10112C/W/W                  |
| Colour               | White                       |
| Material             | Die Cast                    |
| Shape                | Circular                    |
| Height               | 110mm                       |
| Diameter             | 86mm                        |
| Cutout Hole Diameter | 75mm                        |
| Recessed Ceiling     | Yes                         |
| Depth Required       | 135mm                       |
| Indoor               | Yes