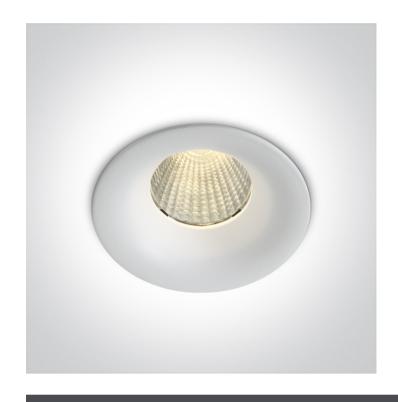

## 10112C/W/W

12W COB LED Dark Light recessed spot IP65.

Requires 700mA driver.

Complies with standard EN60598-1 and any other specific standards.

110mm

Downloads

Dimensions

#### Gallery

#### Physical Specification

| Item Group           | 02 Recessed Spots Fixed LED |
|----------------------|-----------------------------|
| Family               | The IP65 Bathroom Range     |
| Order Code           | 10112C/W/W                  |
| Colour               | White                       |
| Material             | Die Cast                    |
| Shape                | Circular                    |
| Height               | 110mm                       |
| Diameter             | 86mm                        |
| Cutout Hole Diameter | 75mm                        |
| Recessed Ceiling     | Yes                         |
| Depth Required       | 135mm                       |
| Indoor               | Yes                         |
| Outdoor              | Yes                         |
| Adjustable           | No                          |