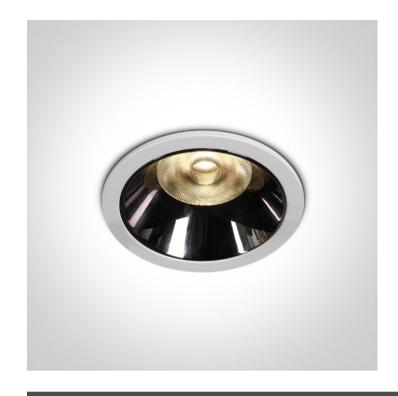

# 10112DC/W/W

12W COB LED Dark light recessed spot with dark chrome reflector.

Requires 700mA driver.

Complies with standard EN60598-1 and any other specific standards.

Downloads

Dimensions

70mm

Must be ordered separately

#### **Physical Specification**

| Item Group | 02 Recessed Spots Fixed LED  |
|------------|------------------------------|
| Family     | The COB LED Dark Light Range |
| Order Code | 10112DC/W/W                  |
| Colour     | White                        |
| Material   | Die Cast                     |
| Shape      | Circular                     |

| Height               | 70mm |
|----------------------|------|
| Diameter             | 84mm |
| Cutout Hole Diameter | 75mm |
| Recessed Ceiling     | Yes  |
| Depth Required       | 90mm |
| Indoor               | Yes  |
| Adjustable           | No   |