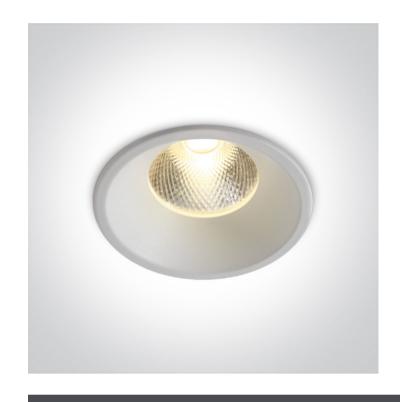

## 10112TD/W/W

12W Recessed Dark Light LED spot with removable head, IP20.

Complete with 300mA driver.

Complies with standard EN60598-1 and any other specific standards.

Downloads

Dimensions

90mm

80mm

#### **Physical Specification**

| 02 Recessed Spots Fixed LED |
|-----------------------------|
| The 12W Dark Light Range    |
| 10112TD/W/W                 |
| White                       |
| Die Cast                    |
| Circular                    |
| 80mm                        |
| 90mm                        |
| 82mm                        |
| Yes                         |
| 100mm                       |
| Yes                         |
|                             |