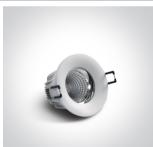

## **Product Datasheet**

06 Downlights Fixed LED>The Outdoor/Bathroom IP65 Range Die cast

10115G/W/C

15W LED recessed downlight, IP65. Suitable for Indoor/Outdoor installation..

Complete with 350mA driver.

#### **Physical Specification**

Item Group Family Order Code Colour Material Shape Height

06 Downlights Fixed LED

The Outdoor/Bathroom IP65 Range Die cast

10115G/W/C

White

Die Cast

Circular

65mm

| Diameter                   | 110mm                                    |
|----------------------------|------------------------------------------|
| Cutout Hole Diameter       | 100mm                                    |
| Recessed Ceiling           | Yes                                      |
| Depth Required             | 95mm                                     |
| Indoor                     | Yes                                      |
| Outdoor                    | Yes                                      |
| Adjustable                 | No                                       |
|                            |                                          |
| Electrical Characteristics |                                          |
| Coor                       |                                          |
| Gear                       | External-Included                        |
| Fitting + Driver           |                                          |
|                            | 220.240\/                                |
| Input Voltage              | 220-240V<br>Yes                          |
| 50 Hz<br>60 Hz             | Yes                                      |
| Safety Class               | Tes ———————————————————————————————————— |
| Power(Watts)               | 15W                                      |
| IP Rating                  | IP65                                     |
| Light Source               | LED built in                             |
| Dimmable                   | No                                       |
| Cable Length               | 200cm                                    |
| F Mark                     | F/                                       |
|                            | V                                        |
| Fitting                    |                                          |
| Input Type                 | Constant Current                         |
| Input Current              | 350mA                                    |
| Voltage                    | 37V                                      |
| Safety Class               |                                          |
| Power(Watts)               | 12,95W                                   |
| IP Rating                  | IP65                                     |
| Light Source               | LED built in                             |
|                            |                                          |