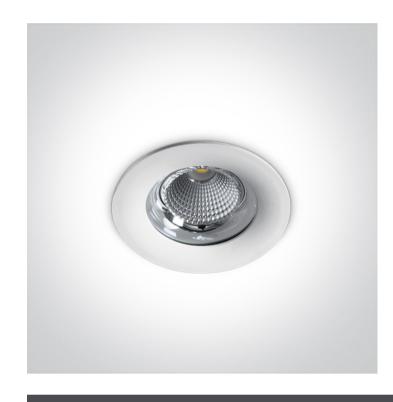

## **Product Datasheet**

06 Downlights Fixed LED>The Outdoor/Bathroom IP65 Range Die cast

10115G/W/C

15W LED recessed downlight, IP65. Suitable for Indoor/Outdoor installation..

Complete with 350mA driver.

#### **Physical Specification**

Item Group Family Order Code Colour Material Shape Height

06 Downlights Fixed LED

The Outdoor/Bathroom IP65 Range Die cast

10115G/W/C

White

Die Cast

Circular

65mm

| Diameter                   | 110mm                                    |
|----------------------------|------------------------------------------|
| Cutout Hole Diameter       | 100mm                                    |
| Recessed Ceiling           | Yes                                      |
| Depth Required             | 95mm                                     |
| Indoor                     | Yes                                      |
| Outdoor                    | Yes                                      |
| Adjustable                 | No                                       |
|                            |                                          |
| Electrical Characteristics |                                          |
| Coor                       |                                          |
| Gear                       | External-Included                        |
| Fitting + Driver           |                                          |
|                            | 220.240\/                                |
| Input Voltage              | 220-240V<br>Yes                          |
| 50 Hz<br>60 Hz             | Yes                                      |
| Safety Class               | Tes ———————————————————————————————————— |
| Power(Watts)               | 15W                                      |
| IP Rating                  | IP65                                     |
| Light Source               | LED built in                             |
| Dimmable                   | No                                       |
| Cable Length               | 200cm                                    |
| F Mark                     | F/                                       |
|                            | V                                        |
| Fitting                    |                                          |
| Input Type                 | Constant Current                         |
| Input Current              | 350mA                                    |
| Voltage                    | 37V                                      |
| Safety Class               |                                          |
| Power(Watts)               | 12,95W                                   |
| IP Rating                  | IP65                                     |
| Light Source               | LED built in                             |
|                            |                                          |