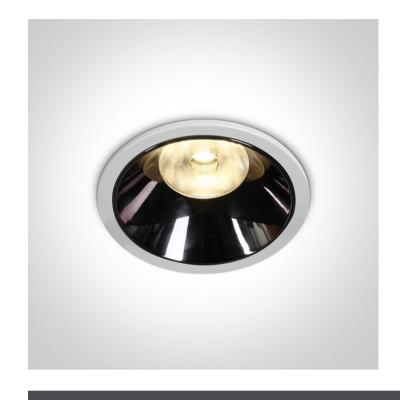

### 10118DC/W/W

18W COB LED Dark light recessed spot with dark chrome reflector.

Requires 500mA driver.

Complies with standard EN60598-1 and any other specific standards.

Downloads

Dimensions

#### **Physical Specification**

| Item Group | 02 Recessed Spots Fixed LED  |
|------------|------------------------------|
| Family     | The COB LED Dark Light Range |
| Order Code | 10118DC/W/W                  |
| Colour     | White                        |
| Material   | Die Cast                     |
| Shape      | Circular                     |

| Height               | 84mm  |
|----------------------|-------|
| Diameter             | 104mm |
| Cutout Hole Diameter | 94mm  |
| Recessed Ceiling     | Yes   |
| Depth Required       | 100mm |
| Indoor               | Yes   |
| Adjustable           | No    |