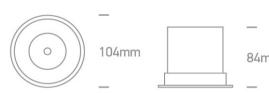

| Height               | 84mm  |
|----------------------|-------|
| Diameter             | 104mm |
| Cutout Hole Diameter | 94mm  |
| Recessed Ceiling     | Yes   |
| Depth Required       | 100mm |
| Indoor               | Yes   |
| Adjustable           | No    |