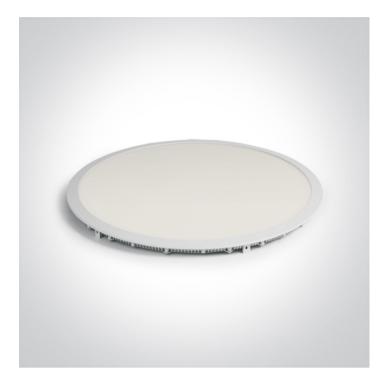

## 10148PE/W/C

48W slim downlight LED, IP40, ideal for commercial applications such as offices, galleries and showrooms.

Requires 1200mA LED driver.

Complies with standard EN60598-1 and any other specific standards.

#### Related items

89050L

89050TLD

Physical Specification

Item Group

06 Downlights Fixed LED

| The 40-48W Round Recessed Panels Die Cast |
|-------------------------------------------|
| 10148PE/W/C                               |
| White                                     |
| Die Cast                                  |
| Acrylic                                   |
| Circular                                  |
| 20mm                                      |
| 600mm                                     |
| 585mm                                     |
| Yes                                       |
| 80mm                                      |
| Yes                                       |
| No                                        |
|                                           |