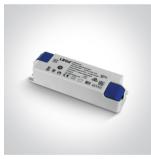

#### Related items

89050L

89050TLD

Physical Specification

Item Group

06 Downlights Fixed LED

| The 40-48W Round Recessed Panels Die Cast |
|-------------------------------------------|
| 10148PE/W/C                               |
| White                                     |
| Die Cast                                  |
| Acrylic                                   |
| Circular                                  |
| 20mm                                      |
| 600mm                                     |
| 585mm                                     |
| Yes                                       |
| 80mm                                      |
| Yes                                       |
| No                                        |
|                                           |