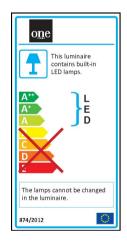

| Power(Watts)  | 48W              |
| IP Rating     | IP20             |
| Light Source  | LED built in     |
| LED Type      | SMD 2835         |
| LED Brand     | Epistar          |

| Illumination | Data |
|--------------|------|
|              |      |

Colour Temperature

Lumen Output

4000K

4000lm



| Light Effic | ciency     | 83,33lm/W |
|-------------|------------|-----------|
| CRI         |            | 80        |
| Beam An     | gle        | 120°      |
| Illuminatio | on Diagram |           |

## Packing Info

| Box Length | 72cm          |
|------------|---------------|
| Box Width  | 65cm          |
| Box Height | 4,5cm         |
| Box Weight | 3,3Kg         |
| Pcs/Carton | 4             |
| Barcode    | 5291889041870 |
| HS Code    | 9405109890    |

## Energy Label



### Certification & Warranty



| Average Li | fetime |
|------------|--------|
|------------|--------|

Weee Directive

30000 hours

Yes

# switch to one light!