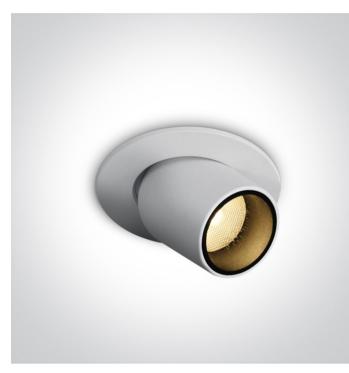

# 04 Recessed Spots Adjustable LED>Moving Inner Cylinder Range

3W LED Recessed Moving Inner Cylinder Range adjustable LED Spot, IP20.

Requires 350mA driver.

Complies with standard EN60598-1 and any other specific standards.

#### Physical Specification

| Item Group           | 04 Recessed Spots Adjustable LED |
|----------------------|----------------------------------|
| Family               | Moving Inner Cylinder Range      |
| Order Code           | 11103M/W/W                       |
| Colour               | White                            |
| Material             | Aluminium                        |
| Shape                | Circular                         |
| Cutout Hole Diameter | 44mm                             |
| Recessed Ceiling     | Yes                              |
| Depth Required       | 35mm                             |
| Indoor               | Yes                              |
| Adjustable           | 2 Directions                     |