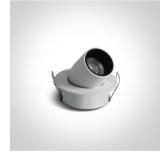

# **Product** Datasheet

www.1-light.eu

11103M/W/W

# 04 Recessed Spots Adjustable LED>Moving Inner Cylinder Range



3W LED Recessed Moving Inner Cylinder Range adjustable LED Spot, IP20.

Requires 350mA driver.

Complies with standard EN60598-1 and any other specific standards.





#### Gallery



Must be ordered separately



89004



#### Physical Specification

| Item Group           | 04 Recessed Spots Adjustable LED |
|----------------------|----------------------------------|
| Family               | Moving Inner Cylinder Range      |
| Order Code           | 11103M/W/W                       |
| Colour               | White                            |
| Material             | Aluminium                        |
| Shape                | Circular                         |
| Cutout Hole Diameter | 44mm                             |
| Recessed Ceiling     | Yes                              |
| Depth Required       | 35mm                             |
| Indoor               | Yes                              |
| Adjustable           | 2 Directions                     |

#### **El