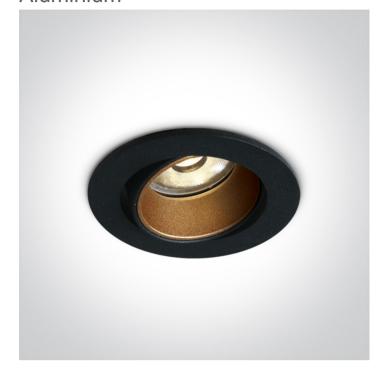

### Aluminium

4W COB LED adjustable recessed spot with interchargeable rings.

Ring must be ordered separately.

Requires 350/500mA driver.

Complies with standard EN60598-1 and any other specific standards.

### Physical Specification Item Group 04 Recessed Spots Adjustable LED The Interchangable Rings Range Aluminium Family Order Code 11104K/B/W Colour Black Material Aluminium Circular Shape Height 62mm Diameter 68mm **Cutout Hole Diameter** 60mm Recessed Ceiling Yes Depth Required 80mm Indoor Yes