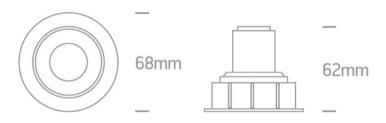

### Dimensions

### Physical Specification Item Group 04 Recessed Spots Adjustable LED The Interchangable Rings Range Aluminium Family Order Code 11104K/B/W Colour Black Material Aluminium Circular Shape Height 62mm Diameter 68mm **Cutout Hole Diameter** 60mm Recessed Ceiling Yes Depth Required 80mm Indoor Yes