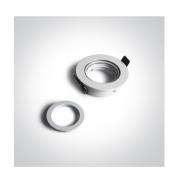

# **Product Datasheet**

03 Recessed Spots Adjustable>The Round Clip in Range Aluminium

11105A1/W

Round Clip in System Range Recessed adjustable MR16 spot with GU10 lampholder.

Complies with standard EN60598-1 and any other specific standards.

### **Physical Specification**

| Item Group | 03 Recessed Spots Adjustable      |
|------------|-----------------------------------|
| Family     | The Round Clip in Range Aluminium |
| Order Code | 11105A1/W                         |
| Colour     | White                             |
| Material   | Aluminium                         |
| Shape      | Circular                          |
| Height     | 28mm                              |
|            |                                   |

| Diameter                   | 84mm             |
|----------------------------|------------------|
| Cutout Hole Diameter       | 68mm             |
| Recessed Ceiling           | Yes              |
| Depth Required             | 120mm            |
| Indoor                     | Yes              |
| Adjustable                 | 1 Direction      |
|                            |                  |
| Electrical Characteristics |                  |
|                            |                  |
| Gear                       | No               |
| Fitting + Driver           |                  |
|                            |                  |
| Input Voltage              | 100-240V         |
| 50 Hz                      | Yes              |
| 60 Hz                      | Yes              |
| Safety Class               |                  |
| Power(Watts)               | 10W              |
| IP Rating                  | IP20             |
| Light Source               | Replaceable lamp |
| Lamp Holder                | GU10             |
| Number of Lamps            | 1                |
| Dimmable                   | N/A              |
| Cable Length               | 15cm             |
| F Mark                     | F                |
|                            |                  |
| llumination Data           |                  |
| Illumination Diagram       |                  |
| Illumination Diagram       |                  |
|                            |                  |
| Packing Info               |                  |
| Box Length                 | 10cm             |
| Box Width                  | 5cm              |
|                            |                  |