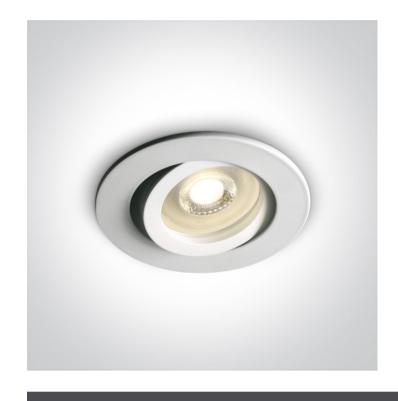

# **Product Datasheet**

03 Recessed Spots Adjustable>The Round Clip in Range Aluminium

11105A1/W

Round Clip in System Range Recessed adjustable MR16 spot with GU10 lampholder.

Complies with standard EN60598-1 and any other specific standards.

# Gallery

### **Physical Specification**

| Item Group | 03 Recessed Spots Adjustable      |
|------------|-----------------------------------|
| Family     | The Round Clip in Range Aluminium |
| Order Code | 11105A1/W                         |
| Colour     | White                             |
| Material   | Aluminium                         |
| Shape      | Circular                          |
| Height     | 28mm                              |
|            |                                   |