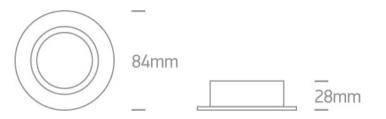

Downloads

Dimensions

### **Physical Specification**

| Item Group | 03 Recessed Spots Adjustable      |
|------------|-----------------------------------|
| Family     | The Round Clip in Range Aluminium |
| Order Code | 11105A1/W                         |
| Colour     | White                             |
| Material   | Aluminium                         |
| Shape      | Circular                          |
| Height     | 28mm                              |
|            |                                   |

| Diameter                   | 84mm             |
|----------------------------|------------------|
| Cutout Hole Diameter       | 68mm             |
| Recessed Ceiling           | Yes              |
| Depth Required             | 120mm            |
| Indoor                     | Yes              |
| Adjustable                 | 1 Direction      |
|                            |                  |
| Electrical Characteristics |                  |
|                            |                  |
| Gear                       | No               |
| Fitting + Driver           |                  |
|                            |                  |
| Input Voltage              | 100-240V         |
| 50 Hz                      | Yes              |
| 60 Hz                      | Yes              |
| Safety Class               |                  |
| Power(Watts)               | 10W              |
| IP Rating                  | IP20             |
| Light Source               | Replaceable lamp |
| Lamp Holder                | GU10             |
| Number of Lamps            | 1                |
| Dimmable                   | N/A              |
| Cable Length               | 15cm             |
| F Mark                     | F                |
|                            |                  |
| llumination Data           |                  |
| Illumination Diagram       |                  |
| Illumination Diagram       |                  |
|                            |                  |
| Packing Info               |                  |
| Box Length                 | 10cm             |
| Box Width                  | 5cm              |
|                            |                  |