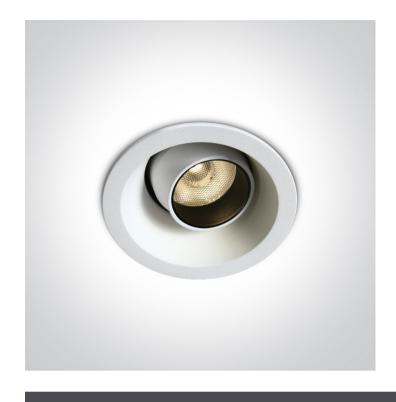

# **Product Datasheet**

www.1-light.eu

04 Recessed Spots Adjustable LED>Moving Inner Cylinder Range

11106M/W/W

6W LED recessed adjustable spot, IP20.

Requires 350mA driver.

Complies with standard EN60598-1 and any other specific standards.

### **Physical Specification**

| Item Group | 04 Recessed Spots Adjustable LED |
|------------|----------------------------------|
| Family     | Moving Inner Cylinder Range      |
| Order Code | 11106M/W/W                       |
| Colour     | White                            |
| Material   | Die Cast                         |
| Shape      | Circular                         |

| Height               | 78mm         |
|----------------------|--------------|
| Diameter             | 63mm         |
| Cutout Hole Diameter | 55mm         |
| Recessed Ceiling     | Yes          |
| Depth Required       | 95mm         |
| Indoor               | Yes          |
| Adjustable           | 2 Directions |