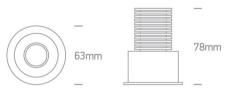

Downloads

Dimensions

| Height               | 78mm         |
|----------------------|--------------|
| Diameter             | 63mm         |
| Cutout Hole Diameter | 55mm         |
| Recessed Ceiling     | Yes          |
| Depth Required       | 95mm         |
| Indoor               | Yes          |
| Adjustable           | 2 Directions |